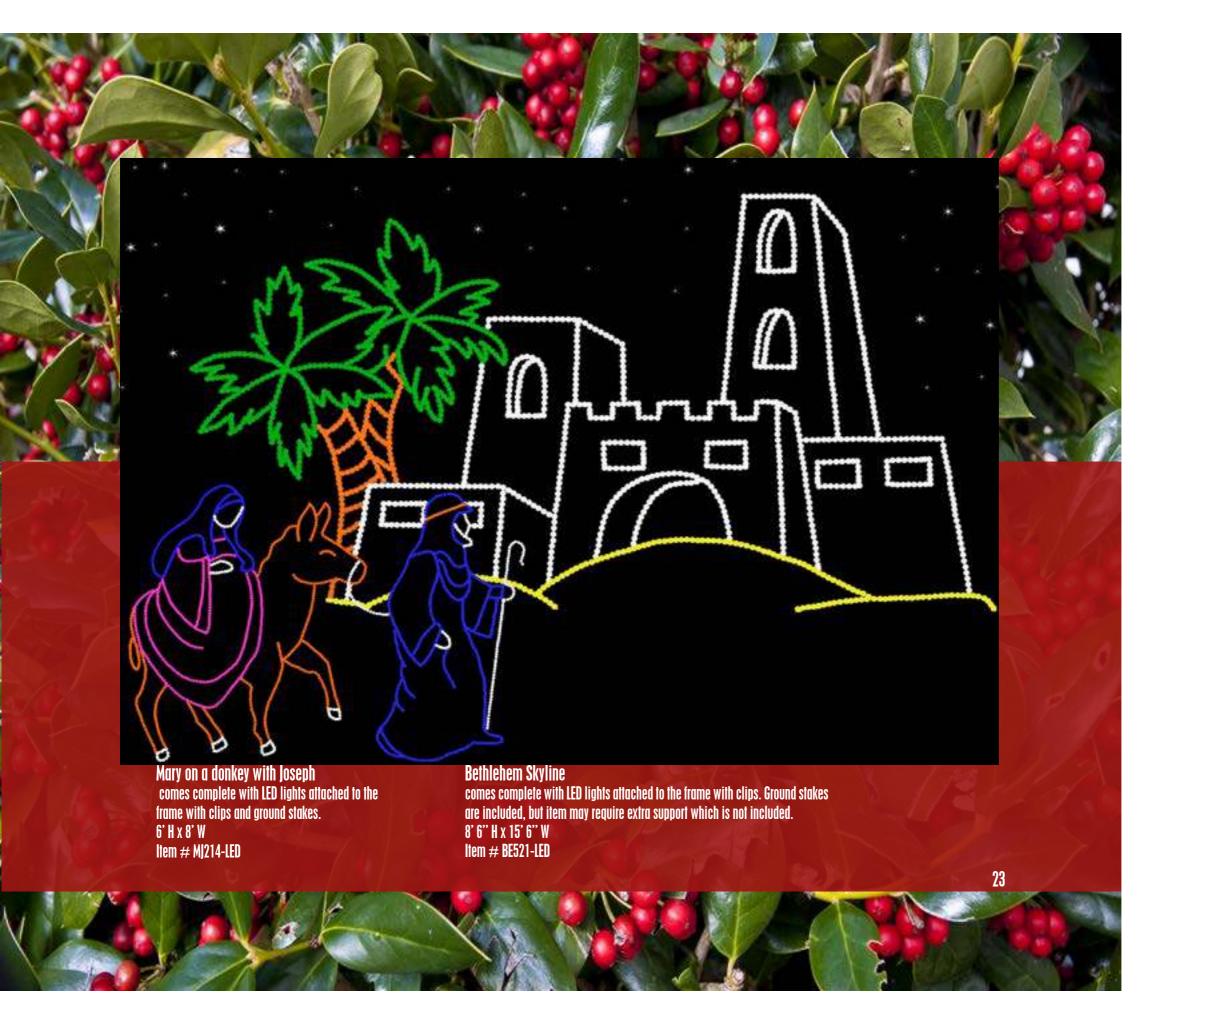

to the frame with clips.
4' 6" H x 9' 3" W
Item # MC299-LED

# Stocking

Comes complete with LED lights attached to the frame with clips. 5'3" H x 3'6" W Item # ST321-LED

hristmas





























#### a. Christmas Carolers

Newly designed for 2017! Comes complete with LED lights attached to the frame with clips. Designed for easy storage and shipping. Includes 1 Boy, 2 Girls, and 1 Lamp Post with bow.

6'2" H x approx 7' W Item # CCL132-LED

#### 6. Furry Carolers

Comes complete with LED lights attached to the frame with clips and ground stakes. Designed for easy shipping and storage.

6' H x 6'3" W Item # DC543-LED

#### c. Winter Wonderland

Comes complete with LED lights attached to the frame with clips and controller for animation.

3' 4" H x 14' W Item # WW439-LED











Pretty Angel comes complete with LED lights attached to the frame with clips, ground stakes and 2 point controller for animation. 6'10"H x 4'7"W Item # PA682-LED

Happy Birthday Jesus Cake comes complete with LED lights attached to the frame with clips and ground stakes.
6'4"H x 6'W
Item # HBDJ09-LED





## Keep Christ in Christmas

Comes complete with LED lights attached to the frame with clips and controller for animation.

4'1" H x 9' W

Item # KCC248-LED

# Celebrate Jesus with Swoosh Tree

Comes complete with LED lights attached to the frame with clips.

4' 8" H x 5' 3" W

Item # CJ103-LED

# Jesus is the Reason

Comes complete with LED lights attached to the frame using clips.

4' H x 8'W

Item # JR803-LED

















# Santa's Rock Band

Comes complete with Rockin Santa,