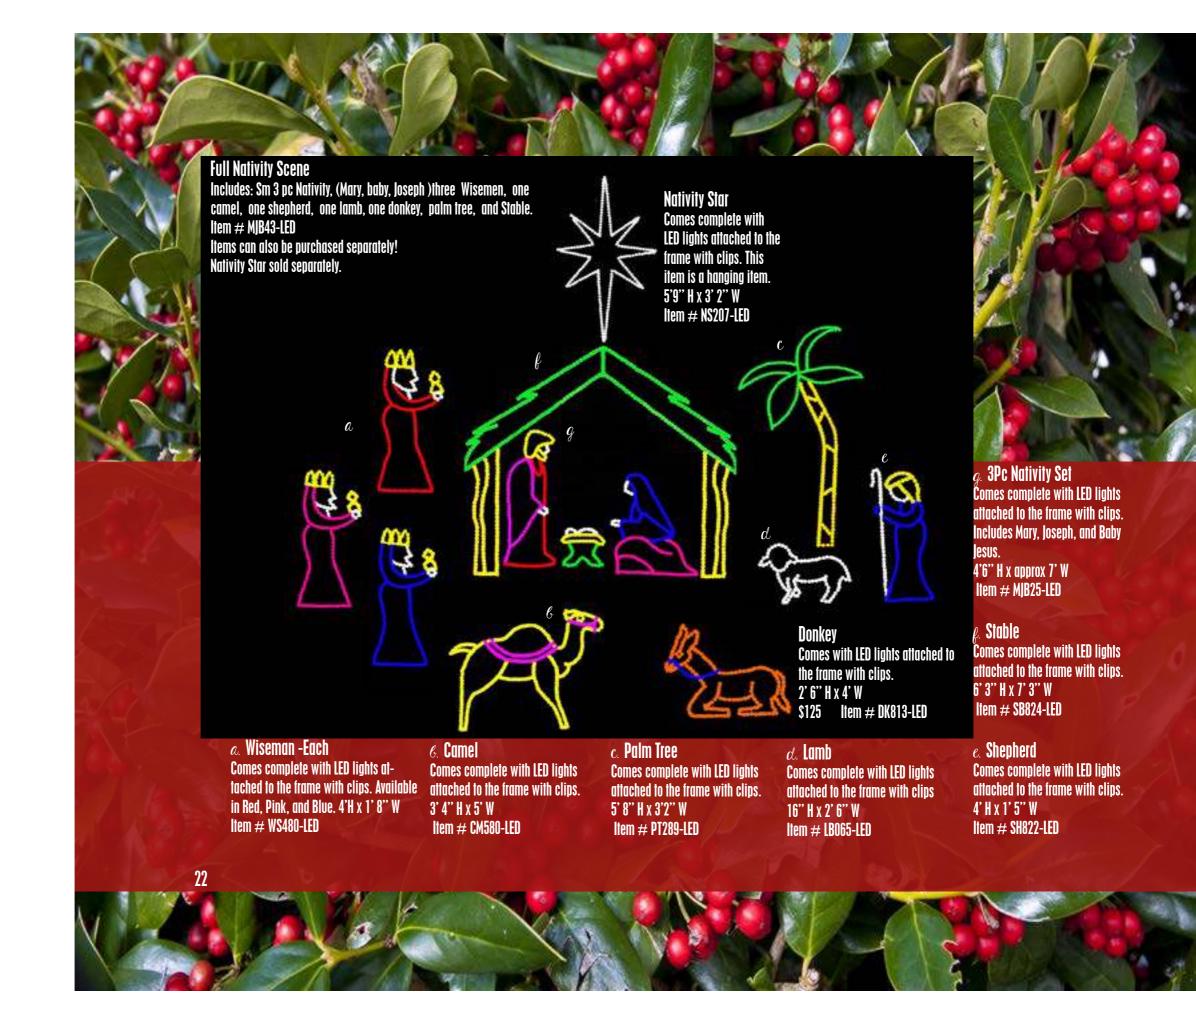

d to the frame with clips.
4' 6" H x 9' 3" W
Item # MC299-LED

# Stocking

Comes complete with LED lights attached to the frame with clips. 5'3" H x 3'6" W Item # ST321-LED

hristmas





























#### a. Christmas Carolers

Newly designed for 2017! Comes complete with LED lights attached to the frame with clips. Designed for easy storage and shipping. Includes 1 Boy, 2 Girls, and 1 Lamp Post with bow.

6'2" H x approx 7' W Item # CCL132-LED

#### 6. Furry Carolers

Comes complete with LED lights attached to the frame with clips and ground stakes. Designed for easy shipping and storage.

6' H x 6'3" W Item # DC543-LED

#### c. Winter Wonderland

Comes complete with LED lights attached to the frame with clips and controller for animation.

3' 4" H x 14' W Item # WW439-LED











Pretty Angel comes complete with LED lights attached to the frame with clips, ground stakes and 2 point controller for animation. 6'10"H x 4'7"W Item # PA682-LED

Happy Birthday Jesus Cake comes complete with LED lights attached to the frame with clips and ground stakes.
6'4"H x 6'W
Item # HBDJ09-LED





## Keep Christ in Christmas

Comes complete with LED lights attached to the frame with clips and controller for animation.

4'1" H x 9' W

Item # KCC248-LED

# Celebrate Jesus with Swoosh Tree

Comes complete with LED lights attached to the frame with clips.

4' 8" H x 5' 3" W

Item # CJ103-LED

# Jesus is the Reason

Comes complete with LED lights attached to the frame using clips.

4' H x 8'W

Item # JR803-LED

















# Santa's Rock Band

Comes complete with Rockin Sant