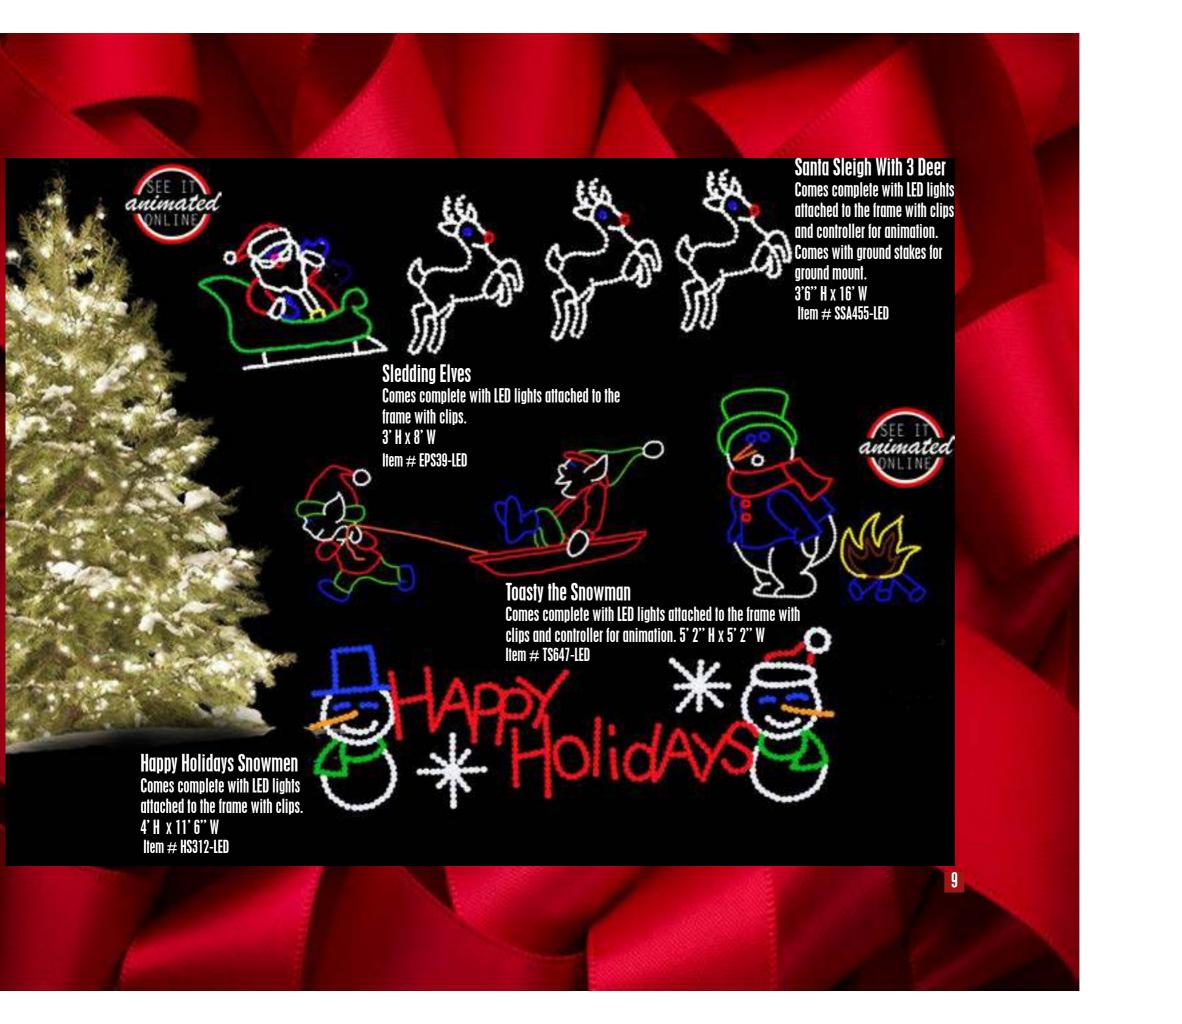

h LED lights attached. This is a hanging item and ground stakes are not in-

4' H x 4' W Item# WR295-LED

cluded.

## d. Giant Christmas Lights

Each section of 3 comes complete with LED lights attached to the frame with clips.

2' H x 4' 4" W each section Item # LB318-LED





Elf with 3 Presents Comes complete with LED lights attached to the frame with clips. 4' 6" H x 2' 6" W Item # EP533-LED

## Jolly Snowman

Comes complete with LED lights attached to the frame with clips and controller for animation.

6'3" H x 4'10" W Item # JS454-LED



Merry Christmas in Script
Comes complete with LED lights attached to the frame with clips.
4' 6" H x 9' 3" W
Item # MC299-LED

# Stocking

Comes complete with LED lights attached to the frame with clips. 5'3" H x 3'6" W Item # ST321-LED

hristmas





























#### a. Christmas Carolers

Newly designed for 2017! Comes complete with LED lights attached to the frame with clips. Designed for easy storage and shipping. Includes 1 Boy, 2 Girls, and 1 Lamp Post with bow.

6'2" H x approx 7' W Item # CCL132-LED

#### 6. Furry Carolers

Comes complete with LED lights attached to the frame with clips and ground stakes. Designed for easy shipping and storage.

6' H x 6'3" W Item # DC543-LED

#### c. Winter Wonderland

Comes complete with LED lights attached to the frame with clips and controller for animation.

3' 4" H x 14' W Item # WW439-LED











Pretty Angel comes complete with LED lights attached to the frame with clips, ground stakes and 2 point controller for animation. 6'10"H x 4'7"W Item # PA682-LED

Happy Birthday