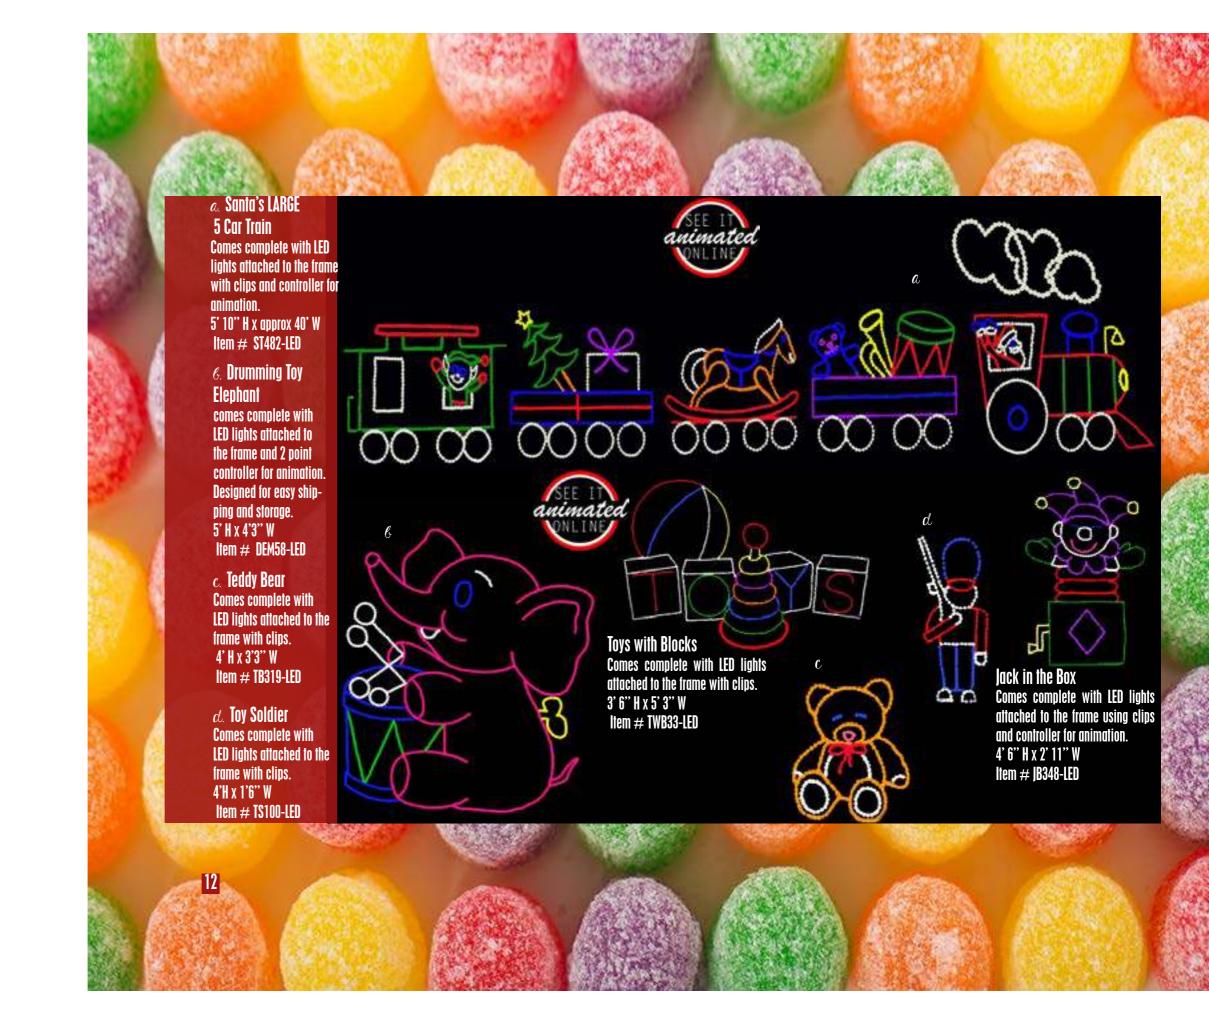

lights attached. This is a hanging item and ground stakes are not in-

4' H x 4' W Item# WR295-LED

cluded.

## d. Giant Christmas Lights

Each section of 3 comes complete with LED lights attached to the frame with clips.

2' H x 4' 4" W each section Item # LB318-LED





Elf with 3 Presents Comes complete with LED lights attached to the frame with clips. 4' 6" H x 2' 6" W Item # EP533-LED

## Jolly Snowman

Comes complete with LED lights attached to the frame with clips and controller for animation.

6'3" H x 4'10" W Item # JS454-LED



Merry Christmas in Script
Comes complete with LED lights attached to the frame with clips.
4' 6" H x 9' 3" W
Item # MC299-LED

# Stocking

Comes complete with LED lights attached to the frame with clips. 5'3" H x 3'6" W Item # ST321-LED

hristmas





























#### a. Christmas Carolers

Newly designed for 2017! Comes complete with LED lights attached to the frame with clips. Designed for easy storage and shipping. Includes 1 Boy, 2 Girls, and 1 Lamp Post with bow.

6'2" H x approx 7' W Item # CCL132-LED

#### 6. Furry Carolers

Comes complete with LED lights attached to the frame with clips and ground stakes. Designed for easy shipping and storage.

6' H x 6'3" W Item # DC543-LED

#### c. Winter Wonderland

Comes complete with LED lights attached to the frame with clips and controller for animation.

3' 4" H x 14' W Item # WW439-LED











Pretty Angel comes complete with LED lights attached to the frame with clips, ground stakes and 2 point controller for animation. 6'10"H x 4'7"W Item # PA682-LED

Happy Birthday Jesus