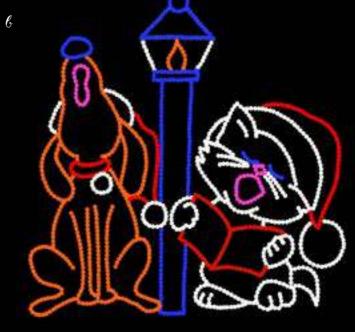

#### 6. Furry Carolers

Comes complete with LED lights attached to the frame with clips and ground stakes. Designed for easy shipping and storage.

6' H x 6'3" W Item # DC543-LED