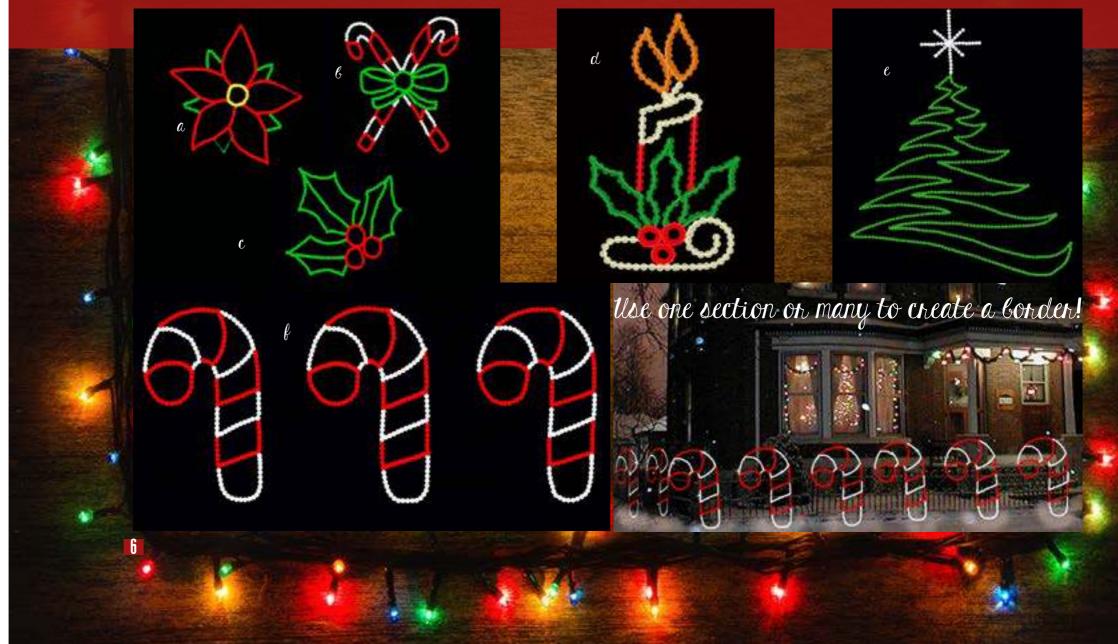

## e. Falling Snowflake

Comes complete with LED lights attached to the frame with clips and controller for animation. Hanging item. Ground stakes not included.

4'4" H x 3'2" W Item # FSF96-LED

€. Crossed Candy
Canes
Comes complete with
LED lights attached to the
frame with clips. This is a
hanging item.
2' 4" H x 2' W
Item # CC279-LED

c. 3 Leaf Holly
Comes complete with
LED lights attached to the
frame with clips. This is
a hanging item.
2' 3" H x 2' 8" W
Item # HL087-LED

d. Flickering Candle Comes complete with LED lights attached to the frame with clips and controller for animation.
4' H x 2' W Item # FC430-LED

e. Swoosh Tree
comes complete with
LED lights attached to the
frame with clips.
4'8" H x 4' W
ltem # CJT04-LED

Candy Can
Each section of
lights attached
one section of
2'8" H x 6'W
ltem # CJT04-LED

€ Candy Cane Edger
Each section of 3 comes complete with LED
lights attached to the frame with clips. Use
one section or use more sections for a border.
2'8"H x 6"W
Item # CCE331-LED