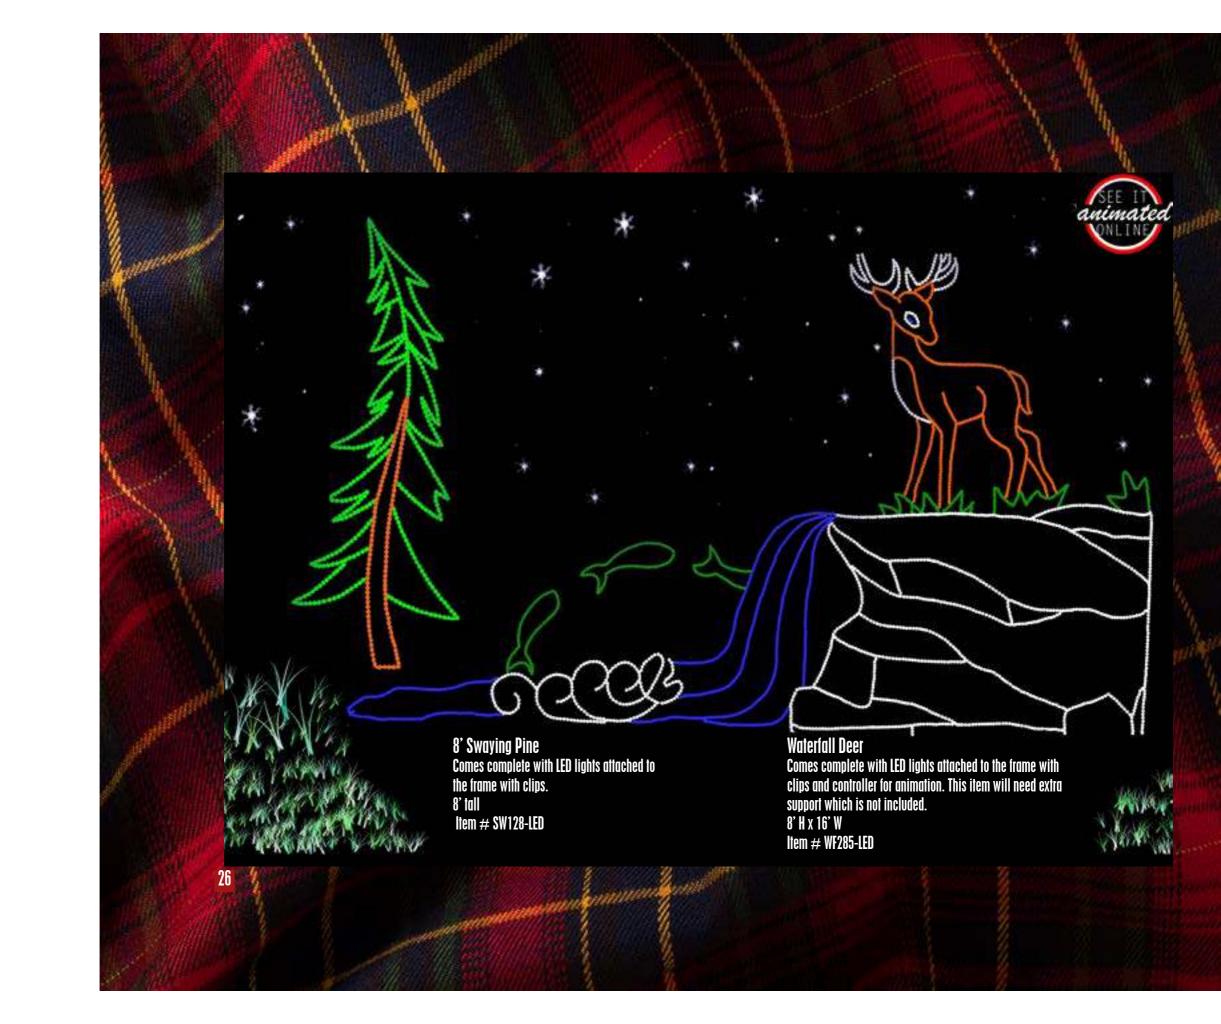

Comes complete with LED lights attached to the frame with clips. Hanging item. Ground stakes not included. 3' Diameter Item # SF210-LED

#### 6. Star Snowflake

Comes complete with LED lights attached to the frame with clips. Hanging item. Ground stakes not included. 3' Diameter Item # SF215-LED