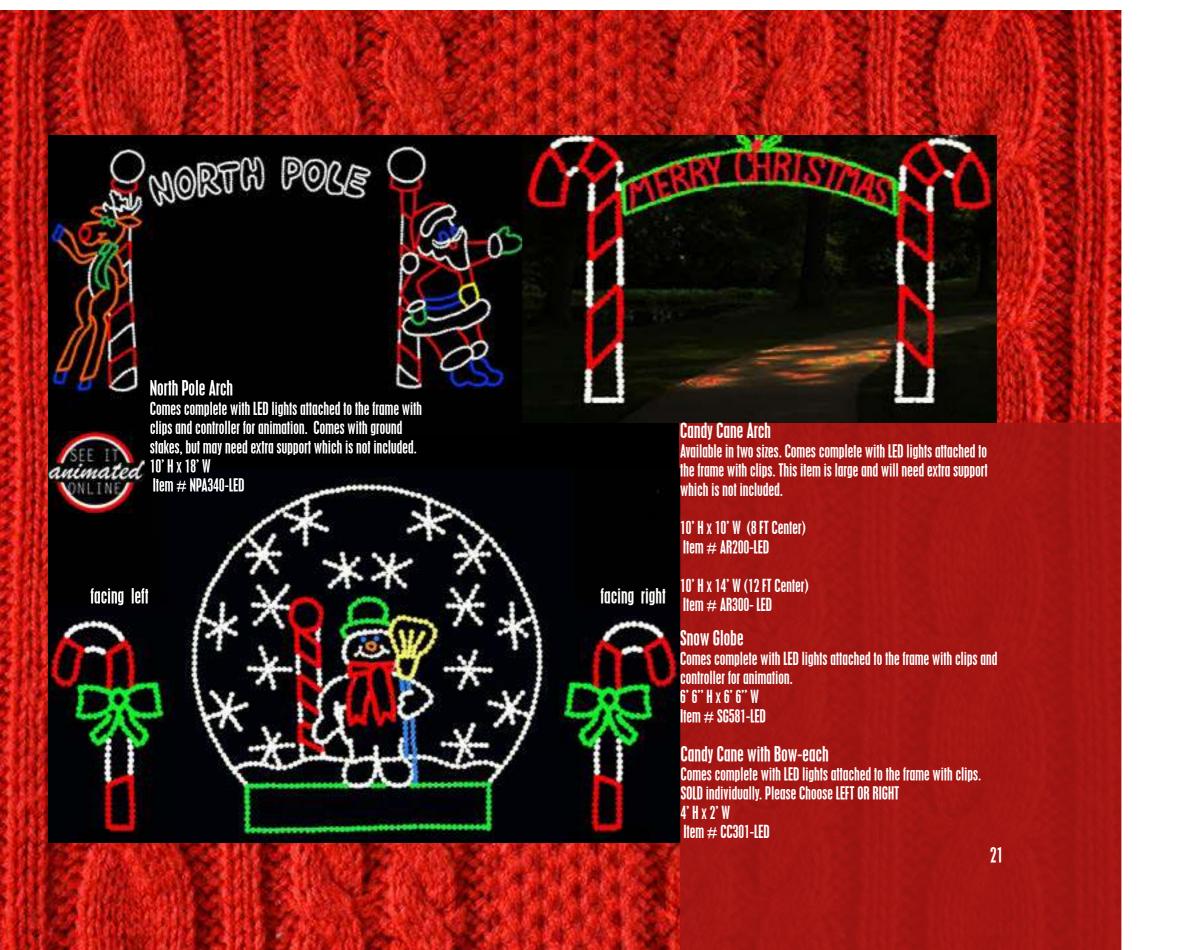

hed to the frame with clips.
4' 6" H x 9' 3" W
Item # MC299-LED

# Stocking

Comes complete with LED lights attached to the frame with clips. 5'3" H x 3'6" W Item # ST321-LED

hristmas





























#### a. Christmas Carolers

Newly designed for 2017! Comes complete with LED lights attached to the frame with clips. Designed for easy storage and shipping. Includes 1 Boy, 2 Girls, and 1 Lamp Post with bow.

6'2" H x approx 7' W Item # CCL132-LED

#### 6. Furry Carolers

Comes complete with LED lights attached to the frame with clips and ground stakes. Designed for easy shipping and storage.

6' H x 6'3" W Item # DC543-LED

#### c. Winter Wonderland

Comes complete with LED lights attached to the frame with clips and controller for animation.

3' 4" H x 14' W Item # WW439-LED











Pretty Angel comes complete with LED lights attached to the frame with clips, ground stakes and 2 point controller for animation. 6'10"H x 4'7"W Item # PA682-LED

Happy Birthday Jesus Cake comes complete with LED lights attached to the frame with clips and ground stakes.
6'4"H x 6'W
Item # HBDJ09-LED





## Keep Christ in Christmas

Comes complete with LED lights attached to the frame with clips and controller for animation.

4'1" H x 9' W

Item # KCC248-LED

# Celebrate Jesus with Swoosh Tree

Comes complete with LED lights attached to the frame with clips.

4' 8" H x 5' 3" W

Item # CJ103-LED

# Jesus is the Reason

Comes complete with LED lights attached to the frame using clips.

4' H x 8'W

Item # JR803-LED

















# Santa's Rock Band

Comes complete with Rockin Sa