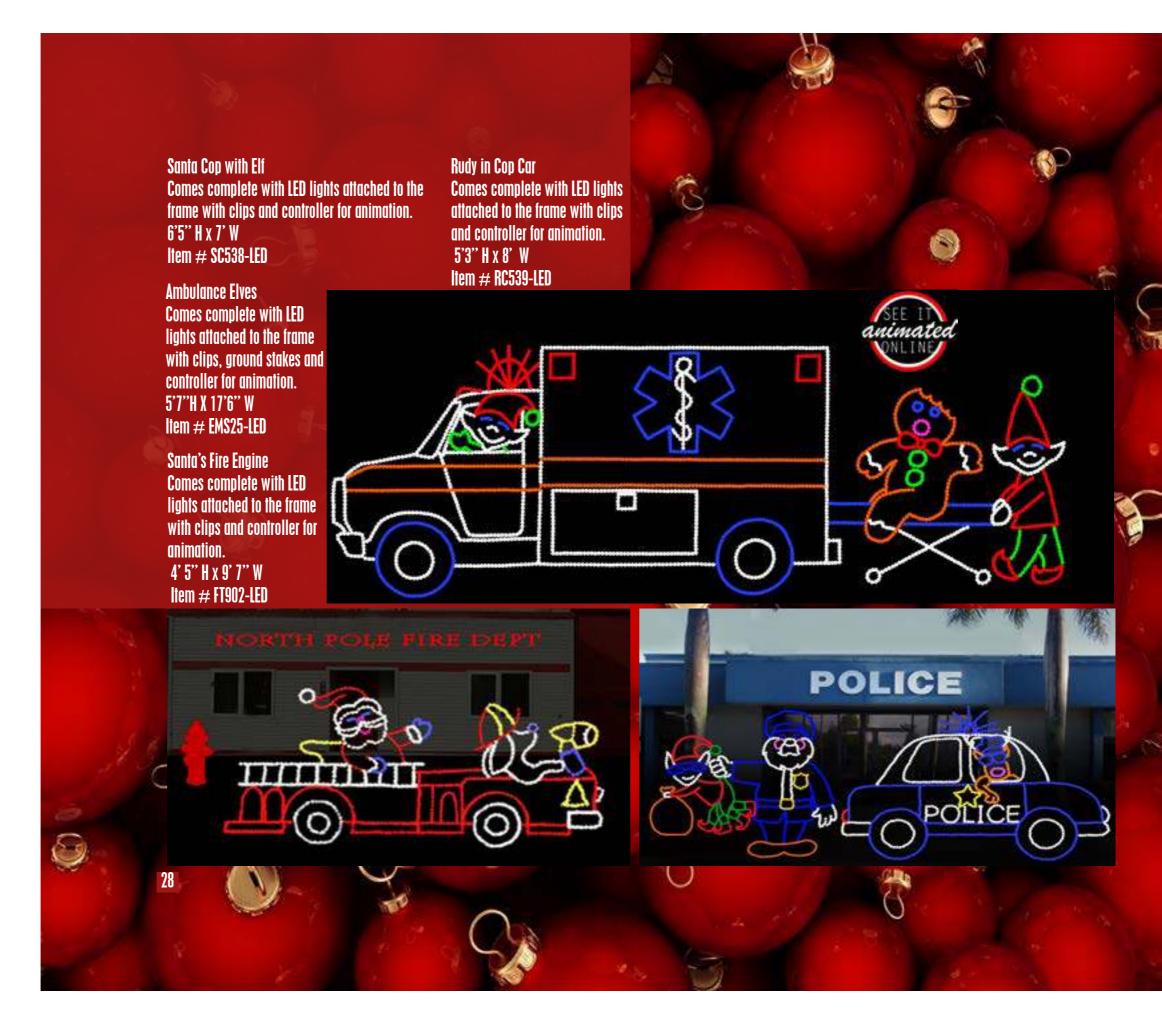

Comes complete with LED lights attached to the frame with clips. Hanging item. Ground stakes not included. 3' Diameter Item # SF210-LED

#### 6. Star Snowflake

Comes complete with LED lights attached to the frame with clips. Hanging item. Ground stakes not included. 3' Diameter Item # SF215-LED