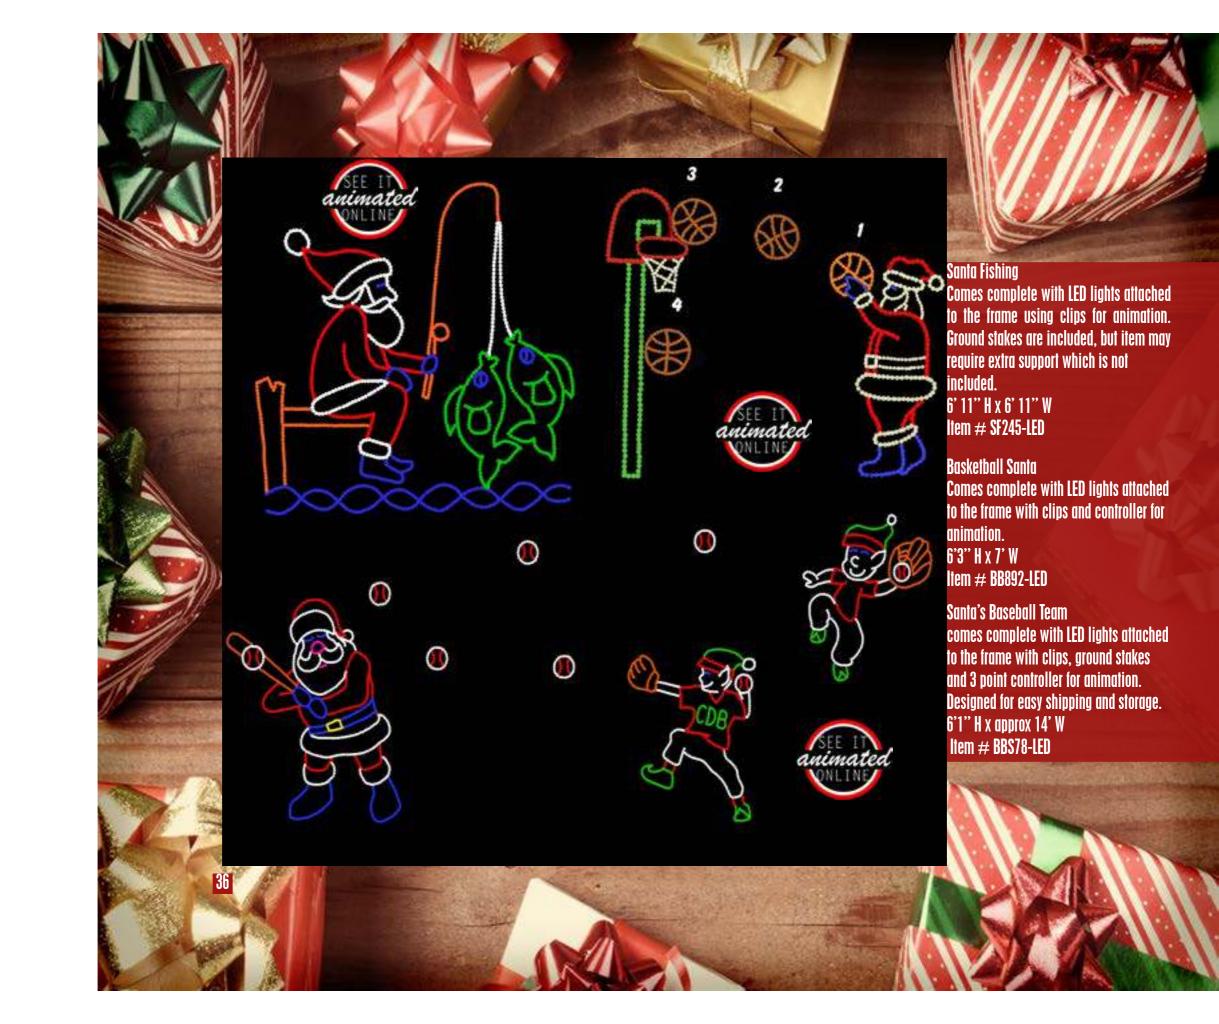

.

4' 8" H x 5' 3" W

Item # CJ103-LED

# Jesus is the Reason

Comes complete with LED lights attached to the frame using clips.

4' H x 8'W

Item # JR803-LED

















# Santa's Rock Band

Comes complete with Rockin Santa, Rockin Rudy, Rockin Elf and Christmas Rocks sign. All items have LED lights attached to the frame with clips and controllers for animations.

Item # RB216-LED
Items can be purchased separately

a. Rockin Santa 5' 1" H x 5' 5" W Item # RS212-LED 6. Rockin Elf 5' 2" H x 4' 5" W Item # RE215-LED c. Rockin Rudy 5' 7" H x 3' 5" W

Item # RR214-LED d. Christmas Rocks sign 2'5" H x 6' W

Item # CR213-LED

Santa on Harley with Toy Cart Comes complete with LED lights attached to the frame with clips and controller for animation. 4'6" H x 9" W Item # SHA451-LED