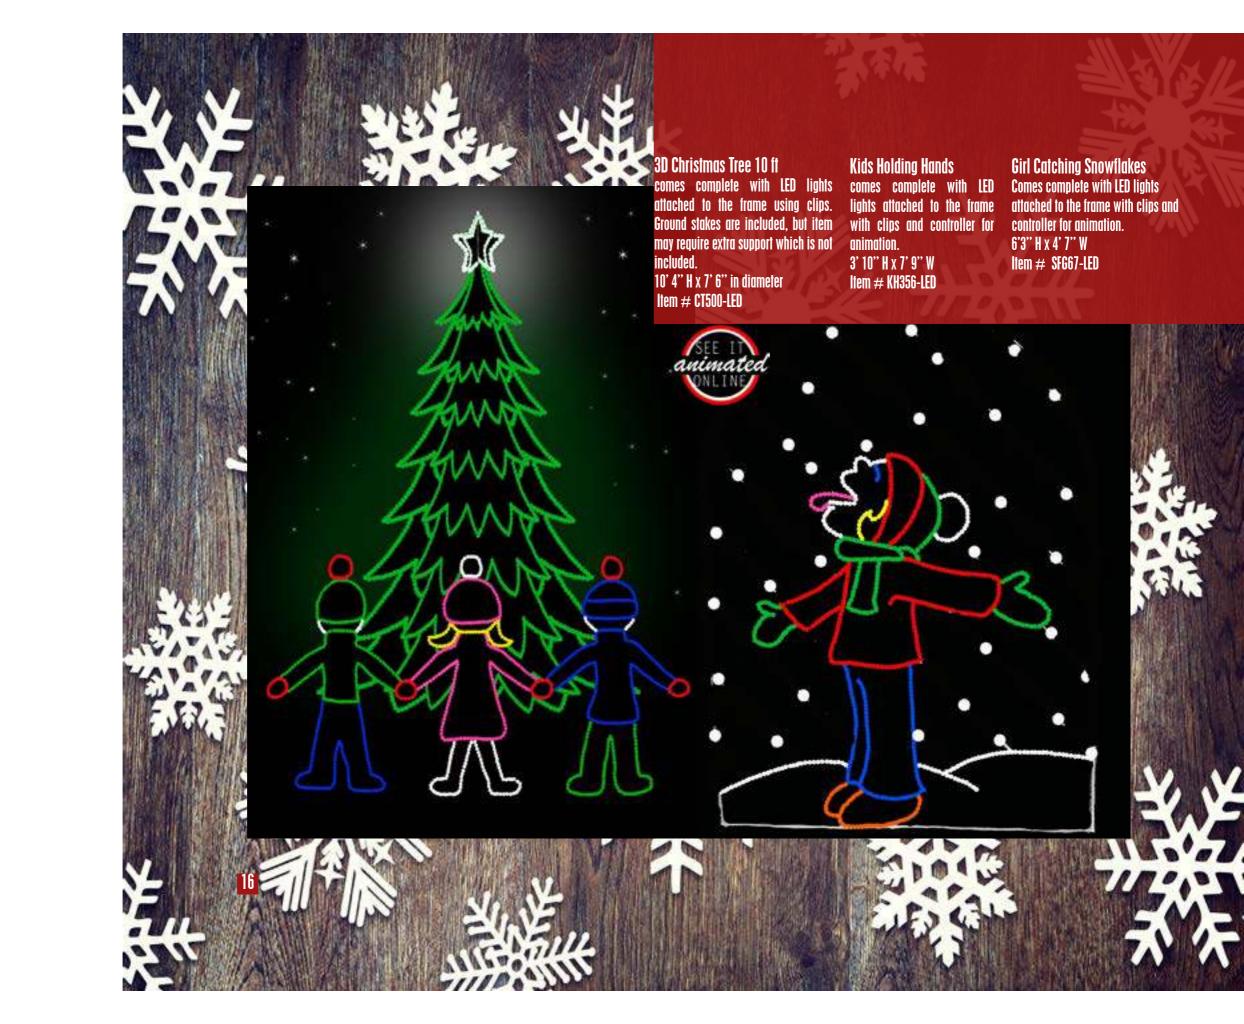

ttached. This is a hanging item and ground stakes are not in-

4' H x 4' W Item# WR295-LED

cluded.

## d. Giant Christmas Lights

Each section of 3 comes complete with LED lights attached to the frame with clips.

2' H x 4' 4" W each section Item # LB318-LED





Elf with 3 Presents Comes complete with LED lights attached to the frame with clips. 4' 6" H x 2' 6" W Item # EP533-LED

## Jolly Snowman

Comes complete with LED lights attached to the frame with clips and controller for animation.

6'3" H x 4'10" W Item # JS454-LED



Merry Christmas in Script
Comes complete with LED lights attached to the frame with clips.
4' 6" H x 9' 3" W
Item # MC299-LED

# Stocking

Comes complete with LED lights attached to the frame with clips. 5'3" H x 3'6" W Item # ST321-LED

hristmas





























#### a. Christmas Carolers

Newly designed for 2017! Comes complete with LED lights attached to the frame with clips. Designed for easy storage and shipping. Includes 1 Boy, 2 Girls, and 1 Lamp Post with bow.

6'2" H x approx 7' W Item # CCL132-LED

#### 6. Furry Carolers

Comes complete with LED lights attached to the frame with clips and ground stakes. Designed for easy shipping and storage.

6' H x 6'3" W Item # DC543-LED

#### c. Winter Wonderland

Comes complete with LED lights attached to the frame with clips and controller for animation.

3' 4" H x 14' W Item # WW439-LED











Pretty Angel comes complete with LED lights attached to the frame with clips, ground stakes and 2 point controller for animation. 6'10"H x 4'7"W Item # PA682-LED

Happy Birthday Jesus Cake com