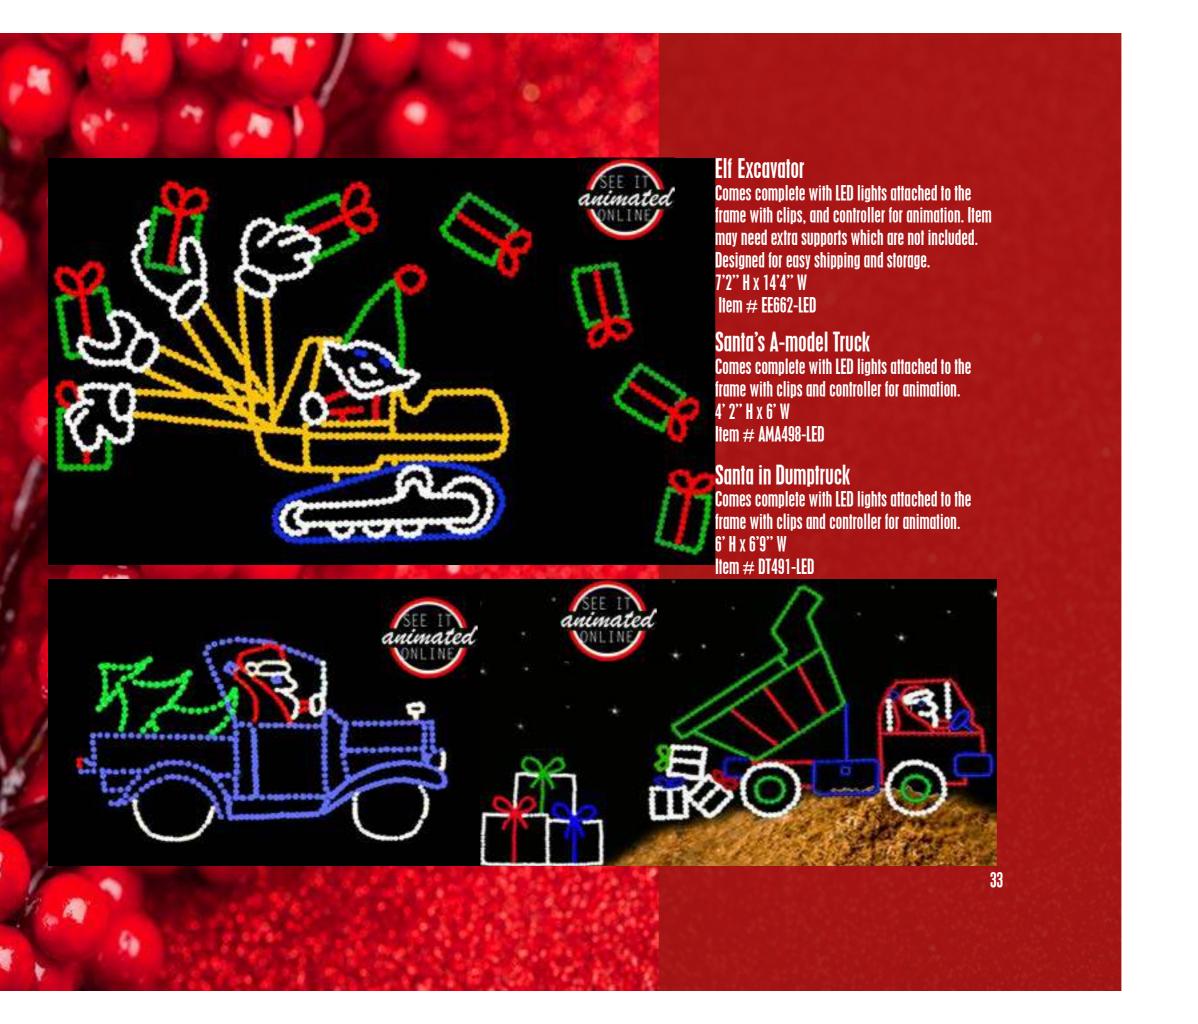

clips.

4' 8" H x 5' 3" W

Item # CJ103-LED

# Jesus is the Reason

Comes complete with LED lights attached to the frame using clips.

4' H x 8'W

Item # JR803-LED

















# Santa's Rock Band

Comes complete with Rockin Santa, Rockin Rudy, Rockin Elf and Christmas Rocks sign. All items have LED lights attached to the frame with clips and controllers for animations.

Item # RB216-LED
Items can be purchased separately

a. Rockin Santa 5' 1" H x 5' 5" W Item # RS212-LED 6. Rockin Elf 5' 2" H x 4' 5" W Item # RE215-LED c. Rockin Rudy 5' 7" H x 3' 5" W

Item # RR214-LED d. Christmas Rocks sign 2'5" H x 6' W

Item # CR213-LED

Santa on Harley with Toy Cart Comes complete with LED lights attached to the frame with clips and controller for animation. 4'6" H x 9" W Item # SHA451-LED