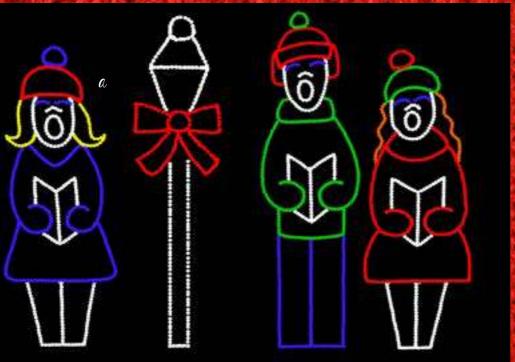

#### a. Christmas Carolers

Newly designed for 2017! Comes complete with LED lights attached to the frame with clips. Designed for easy storage and shipping. Includes 1 Boy, 2 Girls, and 1 Lamp Post with bow.

6'2" H x approx 7' W Item # CCL132-LED