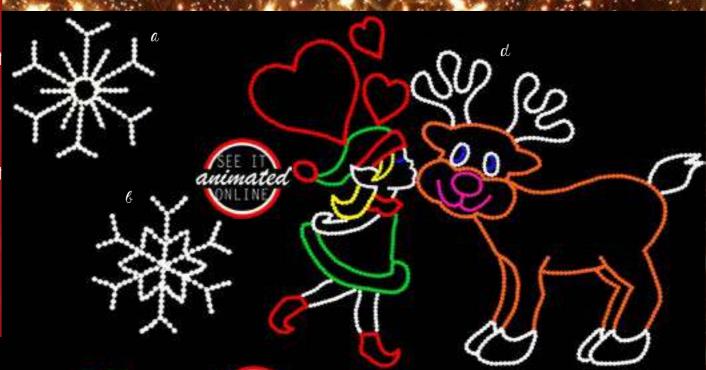

## d. Elf Kissing Reindeer

Comes complete with LED lights attached to the frame with clips and 2 point controller for animation. Designed for easy storage and shipping.

5'11' H x 7' W

Item # EKR12-LED

## e. Falling Snowflake

Comes complete with LED lights attached to the frame with clips and controller for animation. Hanging item. Ground stakes not included.

4'4" H x 3'2" W Item # FSF96-LED

€. Crossed Candy
Canes
Comes complete with
LED lights attached to the
frame with clips. This is a
hanging item.
2' 4" H x 2' W
Item # CC279-LED