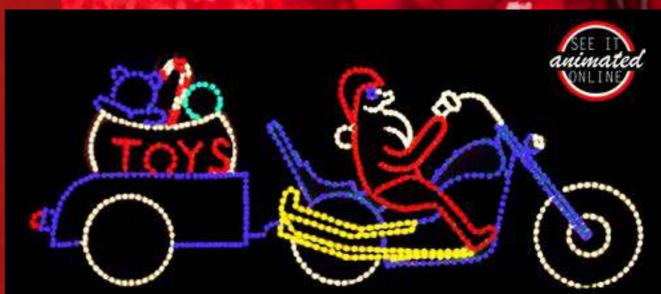

Santa on Harley with Toy Cart Comes complete with LED lights attached to the frame with clips and controller for animation. 4'6" H x 9" W Item # SHA451-LED