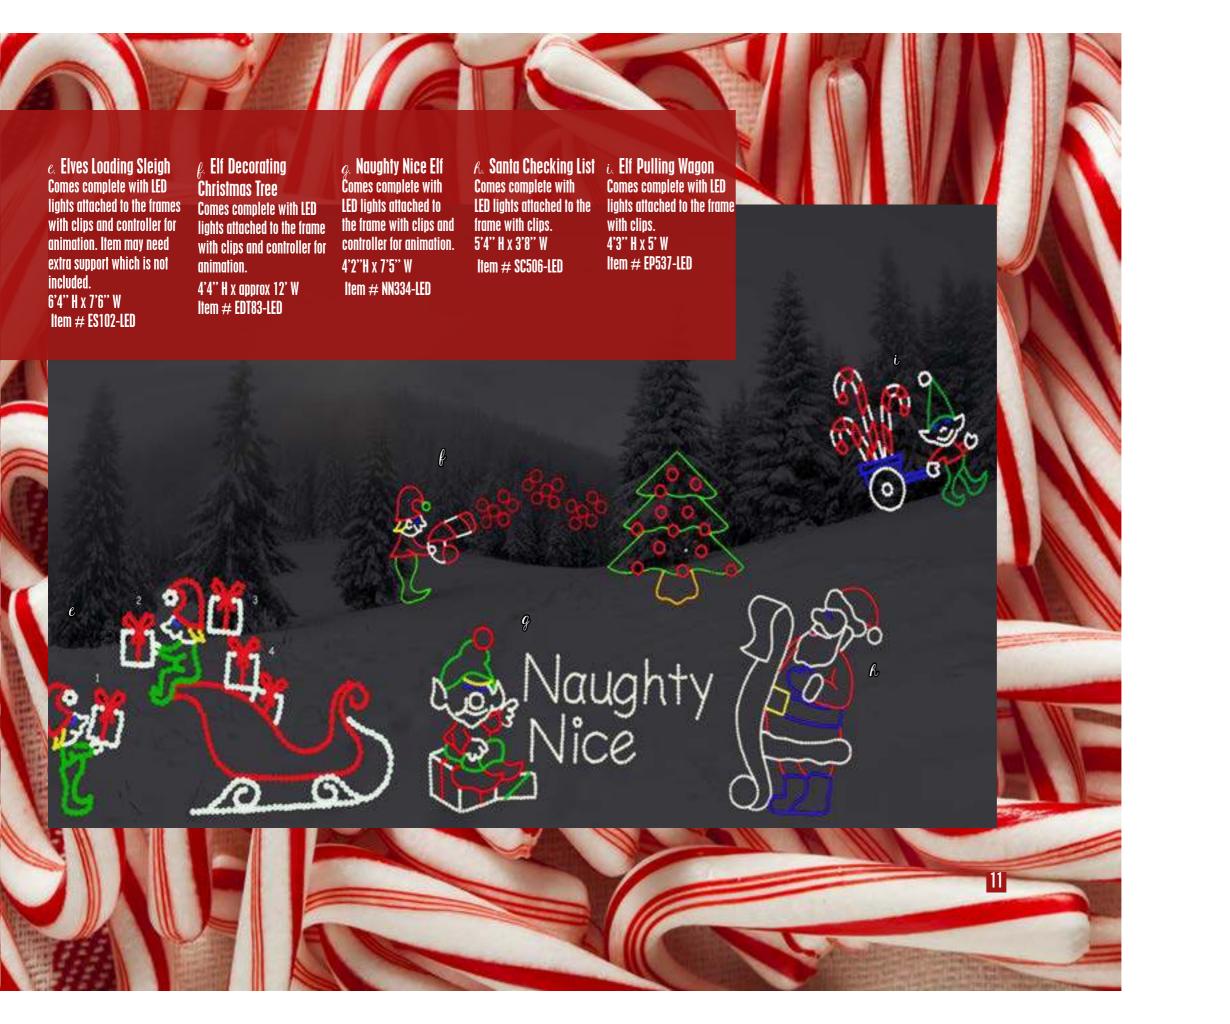

D lights attached. This is a hanging item and ground stakes are not in-

4' H x 4' W Item# WR295-LED

cluded.

## d. Giant Christmas Lights

Each section of 3 comes complete with LED lights attached to the frame with clips.

2' H x 4' 4" W each section Item # LB318-LED





Elf with 3 Presents Comes complete with LED lights attached to the frame with clips. 4' 6" H x 2' 6" W Item # EP533-LED

## Jolly Snowman

Comes complete with LED lights attached to the frame with clips and controller for animation.

6'3" H x 4'10" W Item # JS454-LED



Merry Christmas in Script
Comes complete with LED lights attached to the frame with clips.
4' 6" H x 9' 3" W
Item # MC299-LED

# Stocking

Comes complete with LED lights attached to the frame with clips. 5'3" H x 3'6" W Item # ST321-LED

hristmas





























#### a. Christmas Carolers

Newly designed for 2017! Comes complete with LED lights attached to the frame with clips. Designed for easy storage and shipping. Includes 1 Boy, 2 Girls, and 1 Lamp Post with bow.

6'2" H x approx 7' W Item # CCL132-LED

#### 6. Furry Carolers

Comes complete with LED lights attached to the frame with clips and ground stakes. Designed for easy shipping and storage.

6' H x 6'3" W Item # DC543-LED

#### c. Winter Wonderland

Comes complete with LED lights attached to the frame with clips and controller for animation.

3' 4" H x 14' W Item # WW439-LED











Pretty Angel comes complete with LED lights attached to the frame with clips, ground stakes and 2 point controller for animation. 6'10"H x 4'7"W Item # PA682-LED

Happy Birthday Jesu