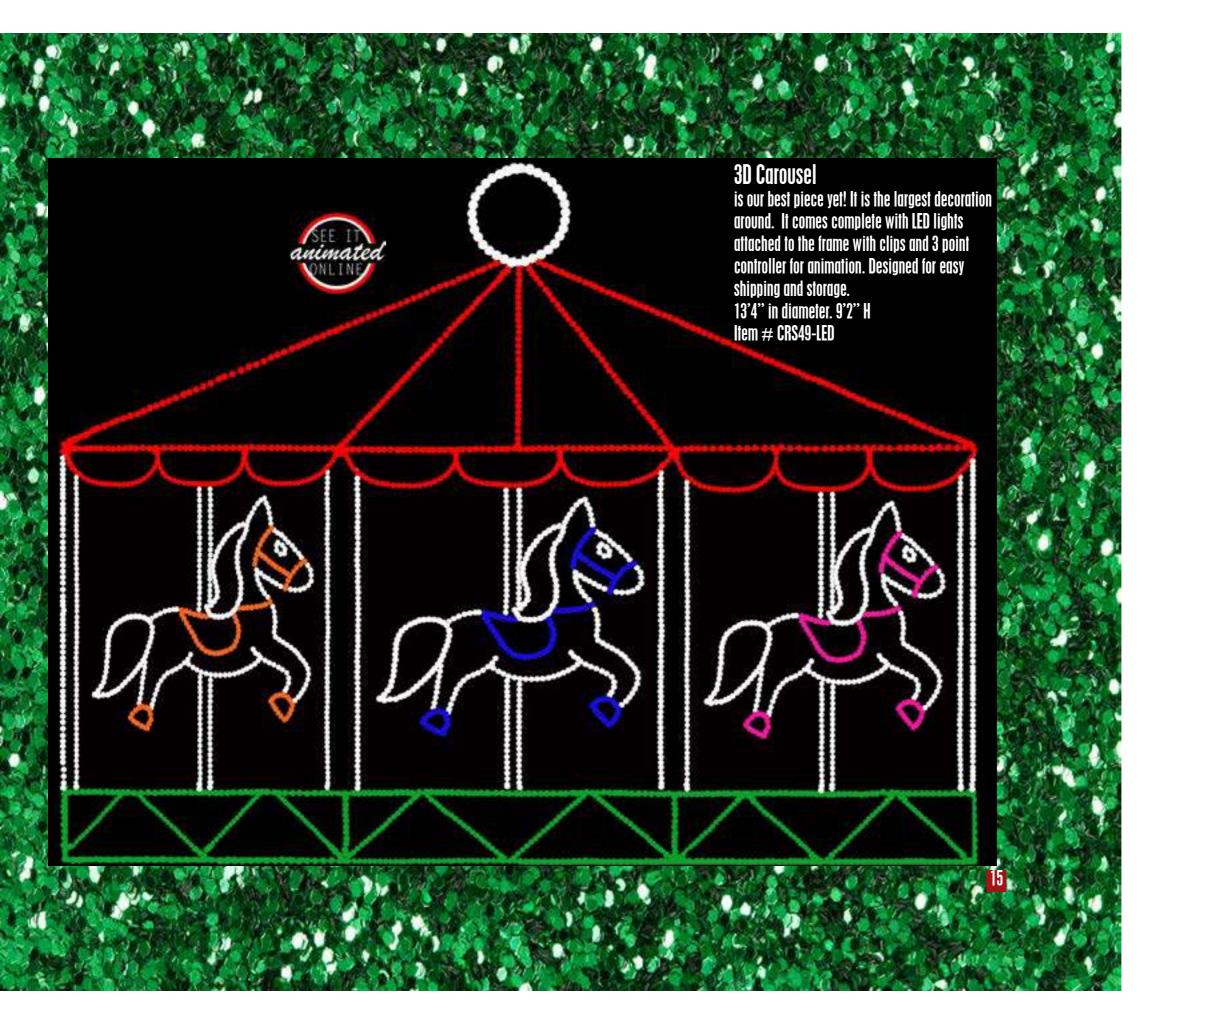

attached. This is a hanging item and ground stakes are not in-

4' H x 4' W Item# WR295-LED

cluded.

## d. Giant Christmas Lights

Each section of 3 comes complete with LED lights attached to the frame with clips.

2' H x 4' 4" W each section Item # LB318-LED





Elf with 3 Presents Comes complete with LED lights attached to the frame with clips. 4' 6" H x 2' 6" W Item # EP533-LED

## Jolly Snowman

Comes complete with LED lights attached to the frame with clips and controller for animation.

6'3" H x 4'10" W Item # JS454-LED



Merry Christmas in Script
Comes complete with LED lights attached to the frame with clips.
4' 6" H x 9' 3" W
Item # MC299-LED

# Stocking

Comes complete with LED lights attached to the frame with clips. 5'3" H x 3'6" W Item # ST321-LED

hristmas





























#### a. Christmas Carolers

Newly designed for 2017! Comes complete with LED lights attached to the frame with clips. Designed for easy storage and shipping. Includes 1 Boy, 2 Girls, and 1 Lamp Post with bow.

6'2" H x approx 7' W Item # CCL132-LED

#### 6. Furry Carolers

Comes complete with LED lights attached to the frame with clips and ground stakes. Designed for easy shipping and storage.

6' H x 6'3" W Item # DC543-LED

#### c. Winter Wonderland

Comes complete with LED lights attached to the frame with clips and controller for animation.

3' 4" H x 14' W Item # WW439-LED











Pretty Angel comes complete with LED lights attached to the frame with clips, ground stakes and 2 point controller for animation. 6'10"H x 4'7"W Item # PA682-LED

Happy Birthday Jesus Cake c