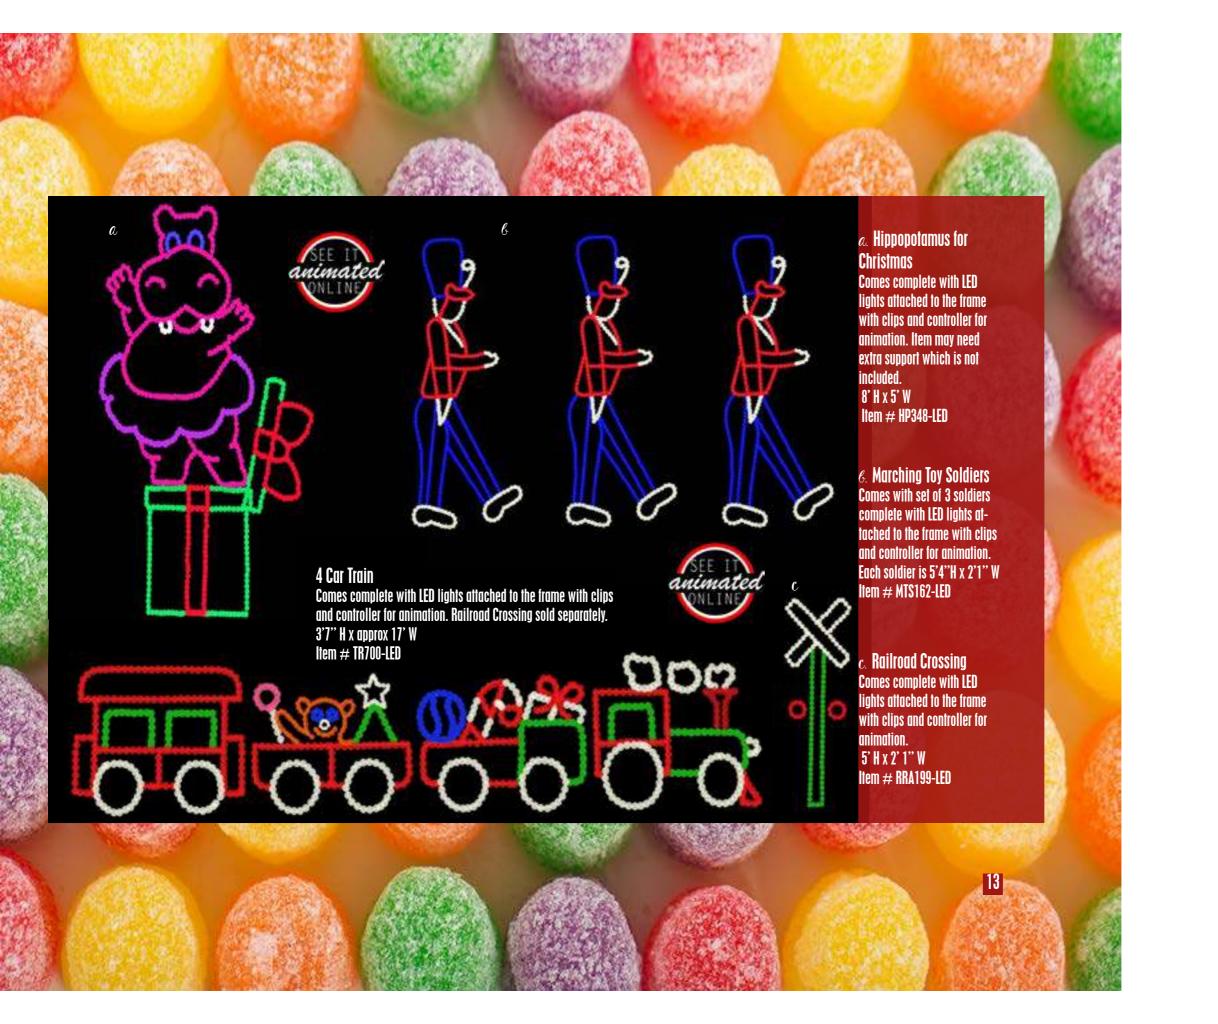

ghts attached. This is a hanging item and ground stakes are not in-

4' H x 4' W Item# WR295-LED

cluded.

## d. Giant Christmas Lights

Each section of 3 comes complete with LED lights attached to the frame with clips.

2' H x 4' 4" W each section Item # LB318-LED





Elf with 3 Presents Comes complete with LED lights attached to the frame with clips. 4' 6" H x 2' 6" W Item # EP533-LED

## Jolly Snowman

Comes complete with LED lights attached to the frame with clips and controller for animation.

6'3" H x 4'10" W Item # JS454-LED



Merry Christmas in Script
Comes complete with LED lights attached to the frame with clips.
4' 6" H x 9' 3" W
Item # MC299-LED

# Stocking

Comes complete with LED lights attached to the frame with clips. 5'3" H x 3'6" W Item # ST321-LED

hristmas





























#### a. Christmas Carolers

Newly designed for 2017! Comes complete with LED lights attached to the frame with clips. Designed for easy storage and shipping. Includes 1 Boy, 2 Girls, and 1 Lamp Post with bow.

6'2" H x approx 7' W Item # CCL132-LED

#### 6. Furry Carolers

Comes complete with LED lights attached to the frame with clips and ground stakes. Designed for easy shipping and storage.

6' H x 6'3" W Item # DC543-LED

#### c. Winter Wonderland

Comes complete with LED lights attached to the frame with clips and controller for animation.

3' 4" H x 14' W Item # WW439-LED











Pretty Angel comes complete with LED lights attached to the frame with clips, ground stakes and 2 point controller for animation. 6'10"H x 4'7"W Item # PA682-LED

Happy Birthday Jesus Ca