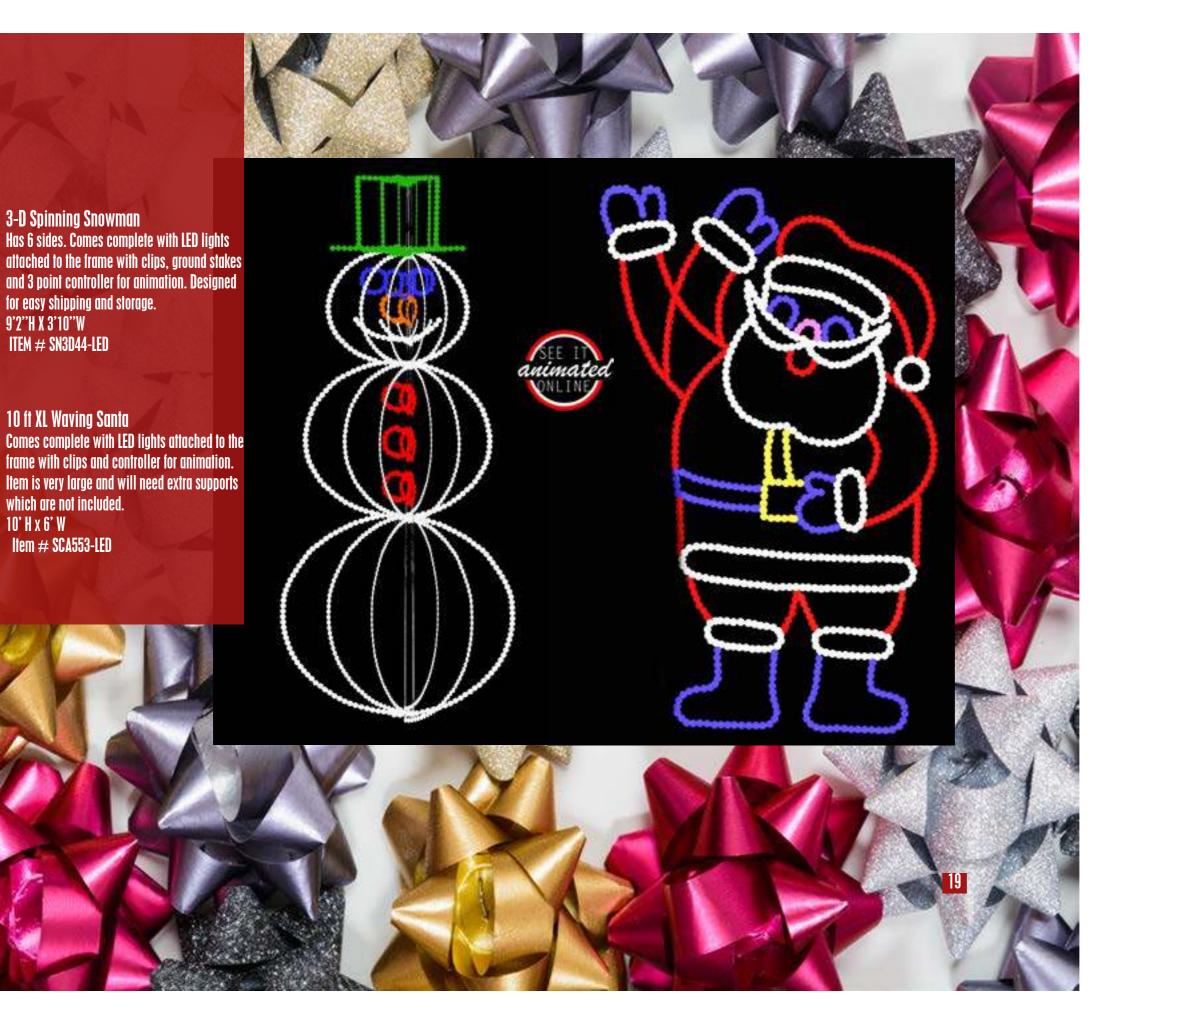

# 6. Animated Star Comes complete with LED lights attached to the frame with clins and controller for animation

frame with clips and controller for animation.
Can be a hanging item or has ground stakes for ground mount. Roof mount not available.
5' H x 5'W

Also available in blue green white. Item # STA143-LED c. Wreath with Bow comes complete with LED lights attached. This is a hanging item and ground stakes are not in-

4' H x 4' W Item# WR295-LED

cluded.