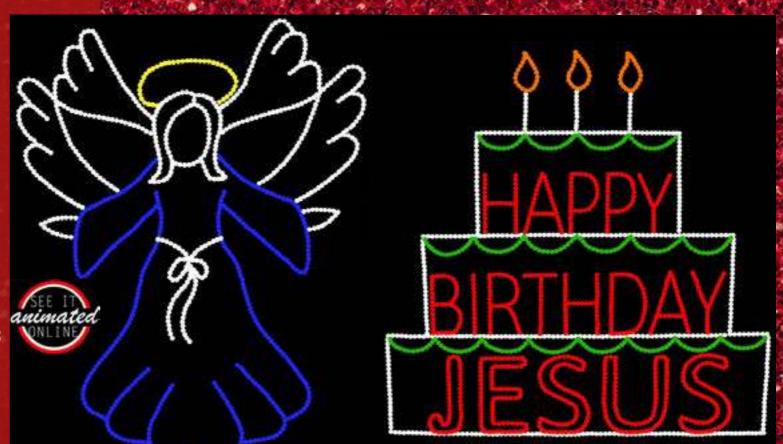

#### c. Winter Wonderland

Comes complete with LED lights attached to the frame with clips and controller for animation.

3' 4" H x 14' W Item # WW439-LED

Pretty Angel comes complete with LED lights attached to the frame with clips, ground stakes and 2 point controller for animation. 6'10"H x 4'7"W Item # PA682-LED

Happy Birthday Jesus Cake comes complete with LED lights attached to the frame with clips and ground stakes.
6'4"H x 6'W
Item # HBDJ09-LED