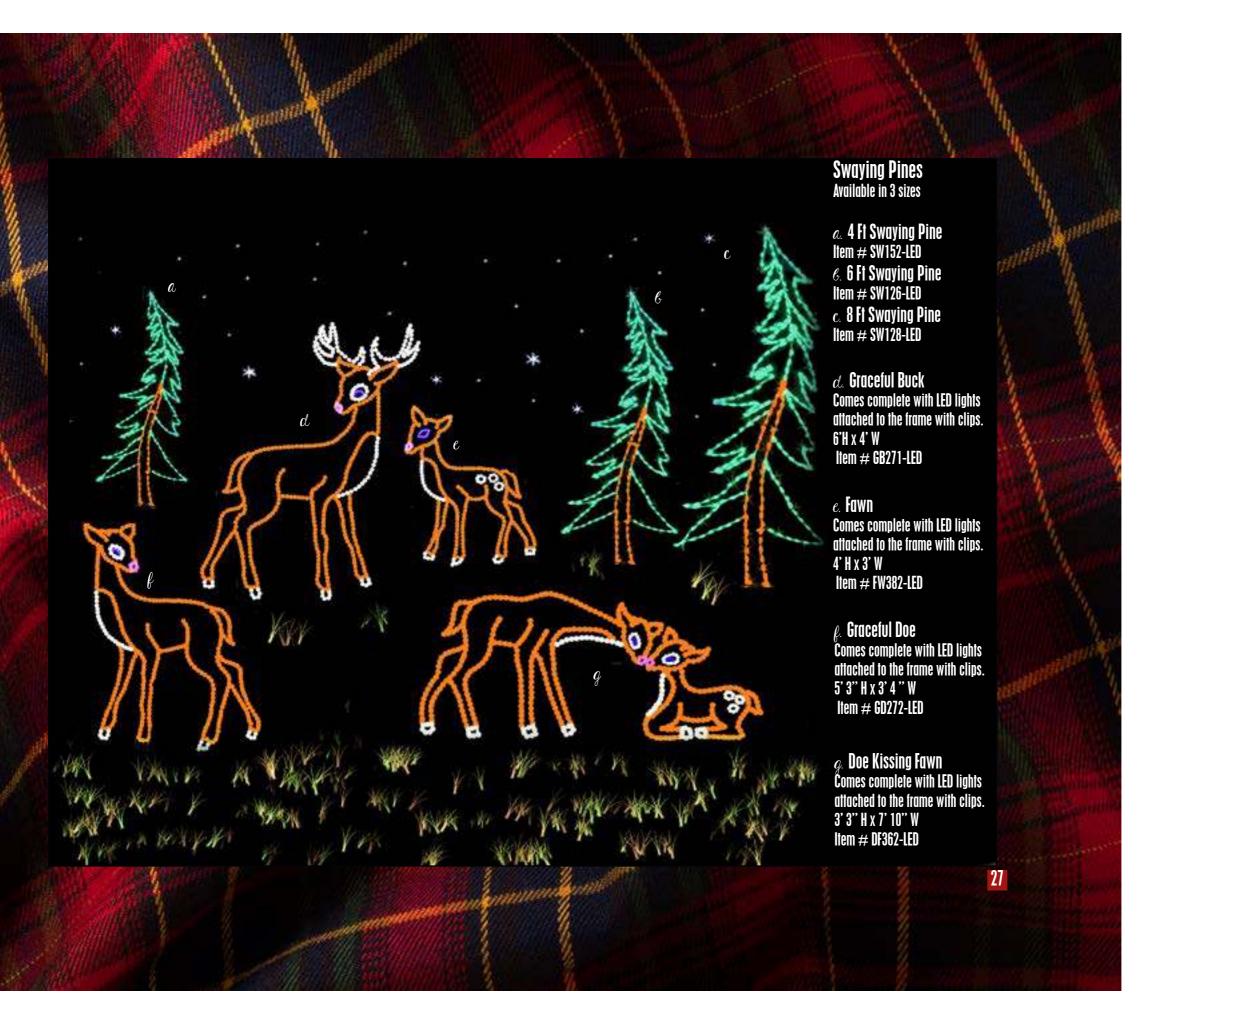

Comes complete with LED lights attached to the frame with clips. Hanging item. Ground stakes not included. 3' Diameter Item # SF210-LED

#### 6. Star Snowflake

Comes complete with LED lights attached to the frame with clips. Hanging item. Ground stakes not included. 3' Diameter Item # SF215-LED