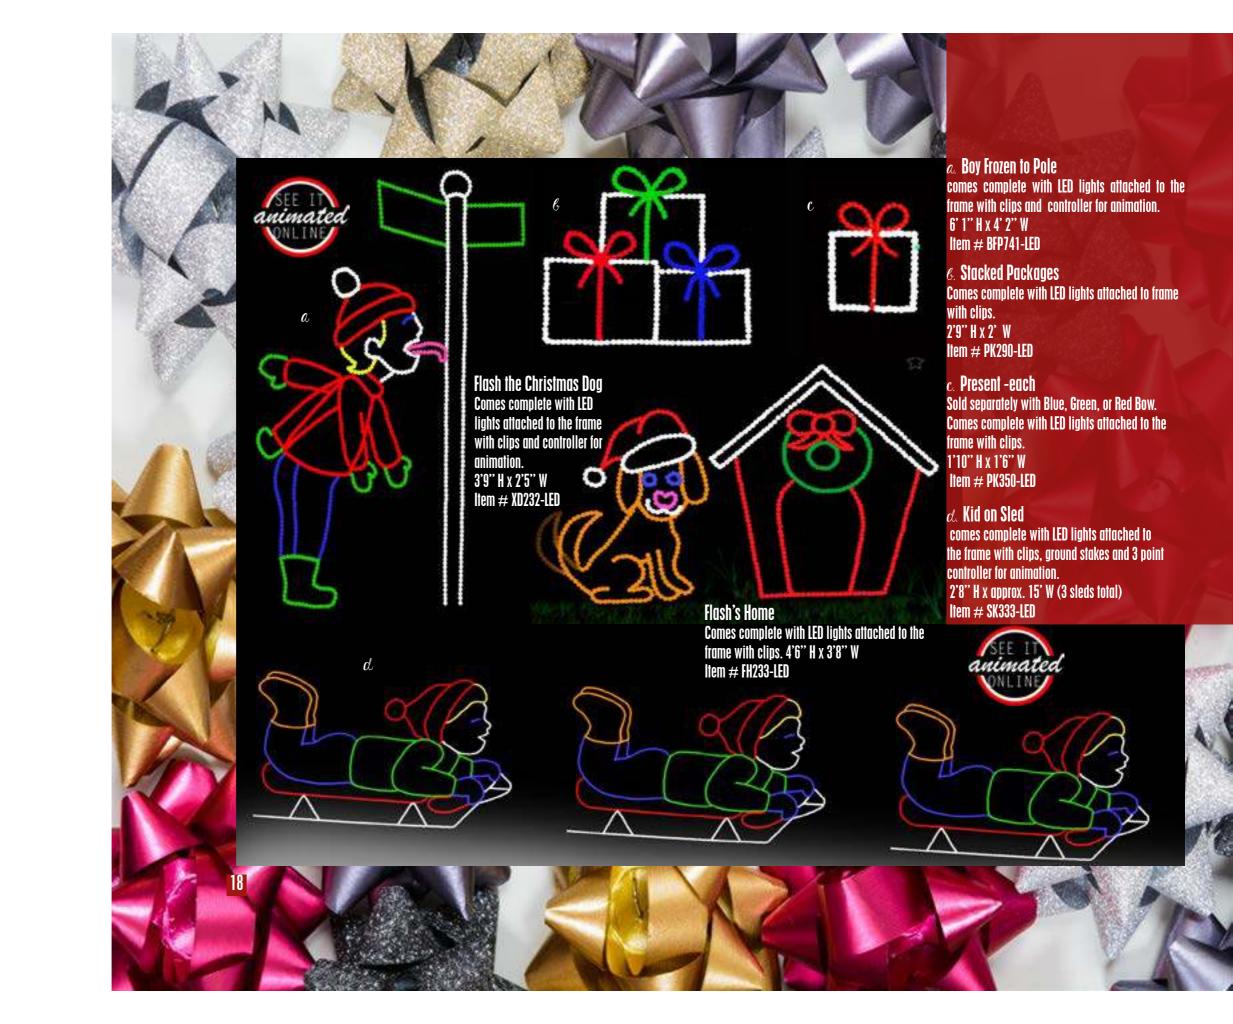

#### c. Elf in the Hay

Comes complete with LED lights attached to the frame with clips and controller for animation. Item comes with ground stakes but may need extra support which is not included. Designed for easy shipping and storage. 7'H x 11' 5" W Item # EH373-LED

## d. Elf Kissing Reindeer

Comes complete with LED lights attached to the frame with clips and 2 point controller for animation. Designed for easy storage and shipping.

5'11' H x 7' W

Item # EKR12-LED

## e. Falling Snowflake

Comes complete with LED lights attached to the frame with clips and controller for animation. Hanging item. Ground stakes not included.

4'4" H x 3'2" W Item # FSF96-LED

€. Crossed Candy
Canes
Comes complete with
LED lights attached to the
frame with clips. This is a
hanging item.
2' 4" H x 2' W
Item # CC279-LED