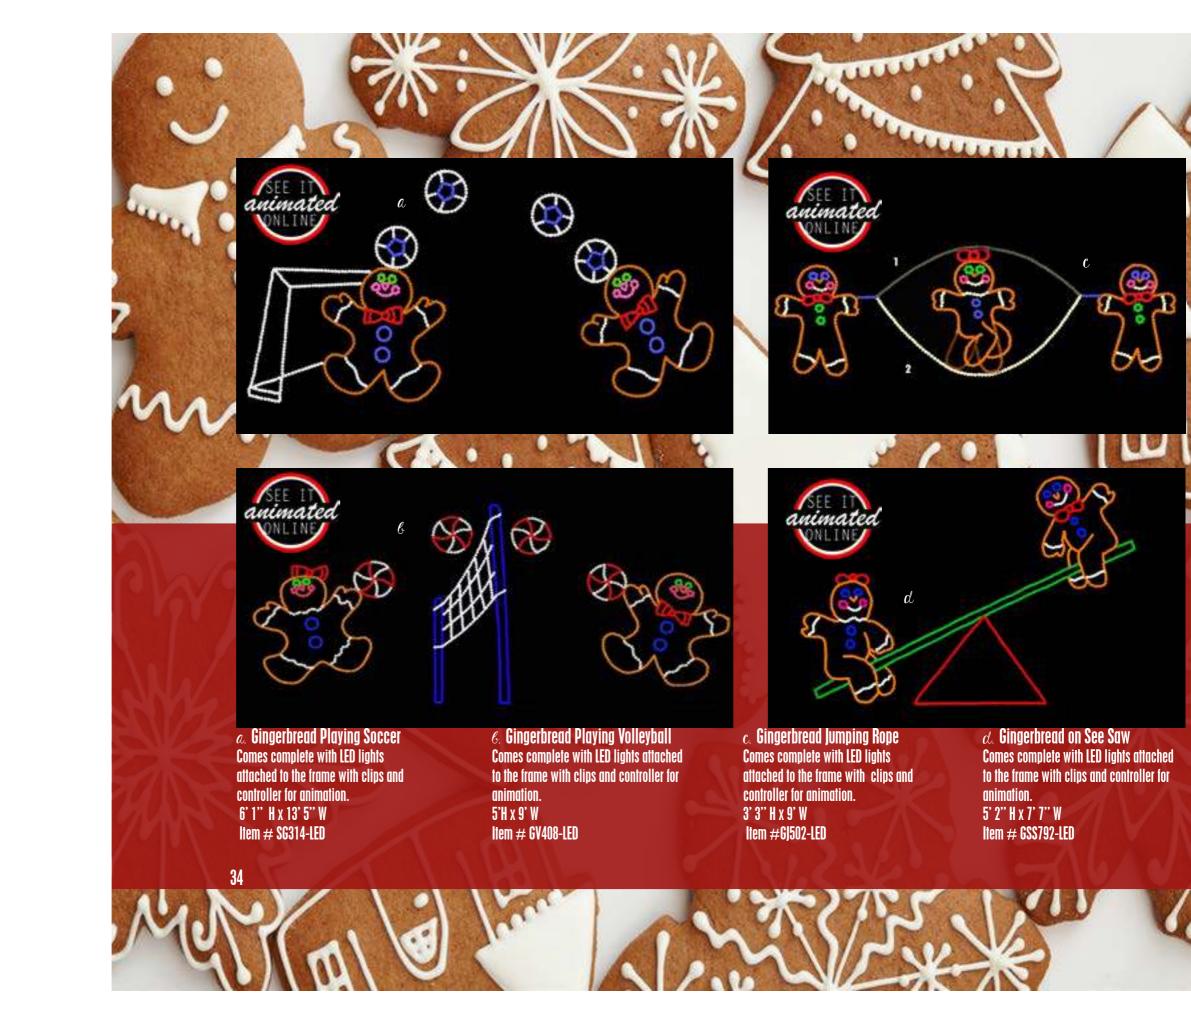

lips.

4' 8" H x 5' 3" W

Item # CJ103-LED

# Jesus is the Reason

Comes complete with LED lights attached to the frame using clips.

4' H x 8'W

Item # JR803-LED

















# Santa's Rock Band

Comes complete with Rockin Santa, Rockin Rudy, Rockin Elf and Christmas Rocks sign. All items have LED lights attached to the frame with clips and controllers for animations.

Item # RB216-LED
Items can be purchased separately

a. Rockin Santa 5' 1" H x 5' 5" W Item # RS212-LED 6. Rockin Elf 5' 2" H x 4' 5" W Item # RE215-LED c. Rockin Rudy 5' 7" H x 3' 5" W

Item # RR214-LED d. Christmas Rocks sign 2'5" H x 6' W

Item # CR213-LED

Santa on Harley with Toy Cart Comes complete with LED lights attached to the frame with clips and controller for animation. 4'6" H x 9" W Item # SHA451-LED