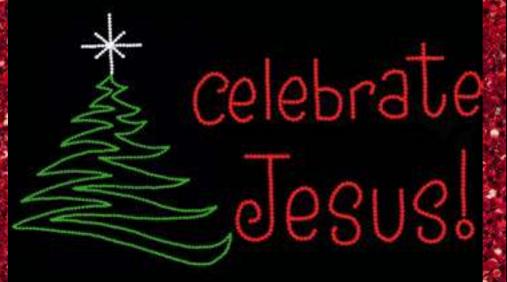

# Celebrate Jesus with Swoosh Tree

Comes complete with LED lights attached to the frame with clips.

4' 8" H x 5' 3" W

Item # CJ103-LED