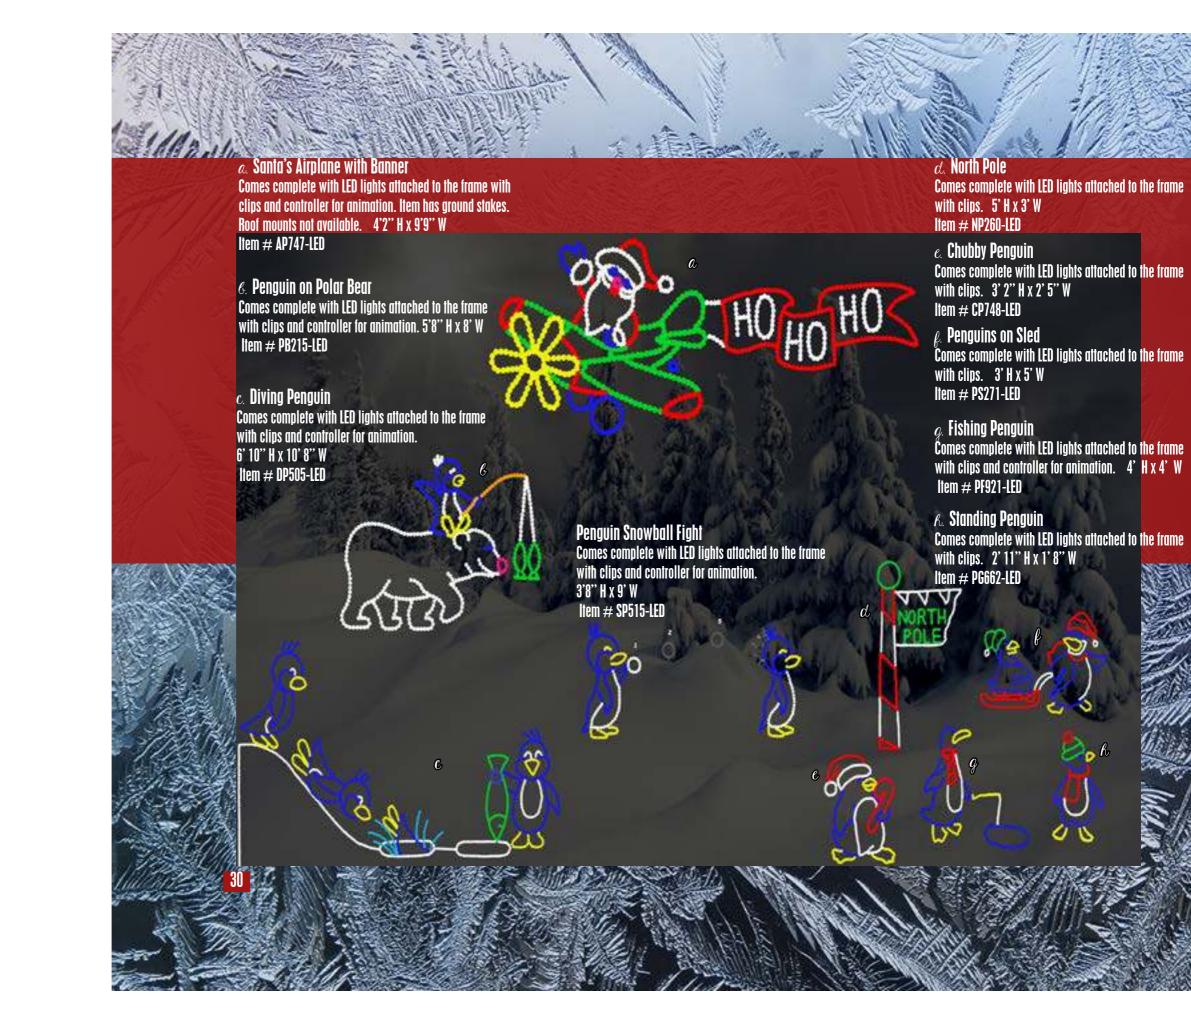

#### c. Elf in the Hay

Comes complete with LED lights attached to the frame with clips and controller for animation. Item comes with ground stakes but may need extra support which is not included. Designed for easy shipping and storage. 7'H x 11' 5" W Item # EH373-LED

## d. Elf Kissing Reindeer

Comes complete with LED lights attached to the frame with clips and 2 point controller for animation. Designed for easy storage and shipping.

5'11' H x 7' W

Item # EKR12-LED

## e. Falling Snowflake

Comes complete with LED lights attached to the frame with clips and controller for animation. Hanging item. Ground stakes not included.

4'4" H x 3'2" W Item # FSF96-LED

€. Crossed Candy
Canes
Comes complete with
LED lights attached to the
frame with clips. This is a
hanging item.
2' 4" H x 2' W
Item # CC279-LED