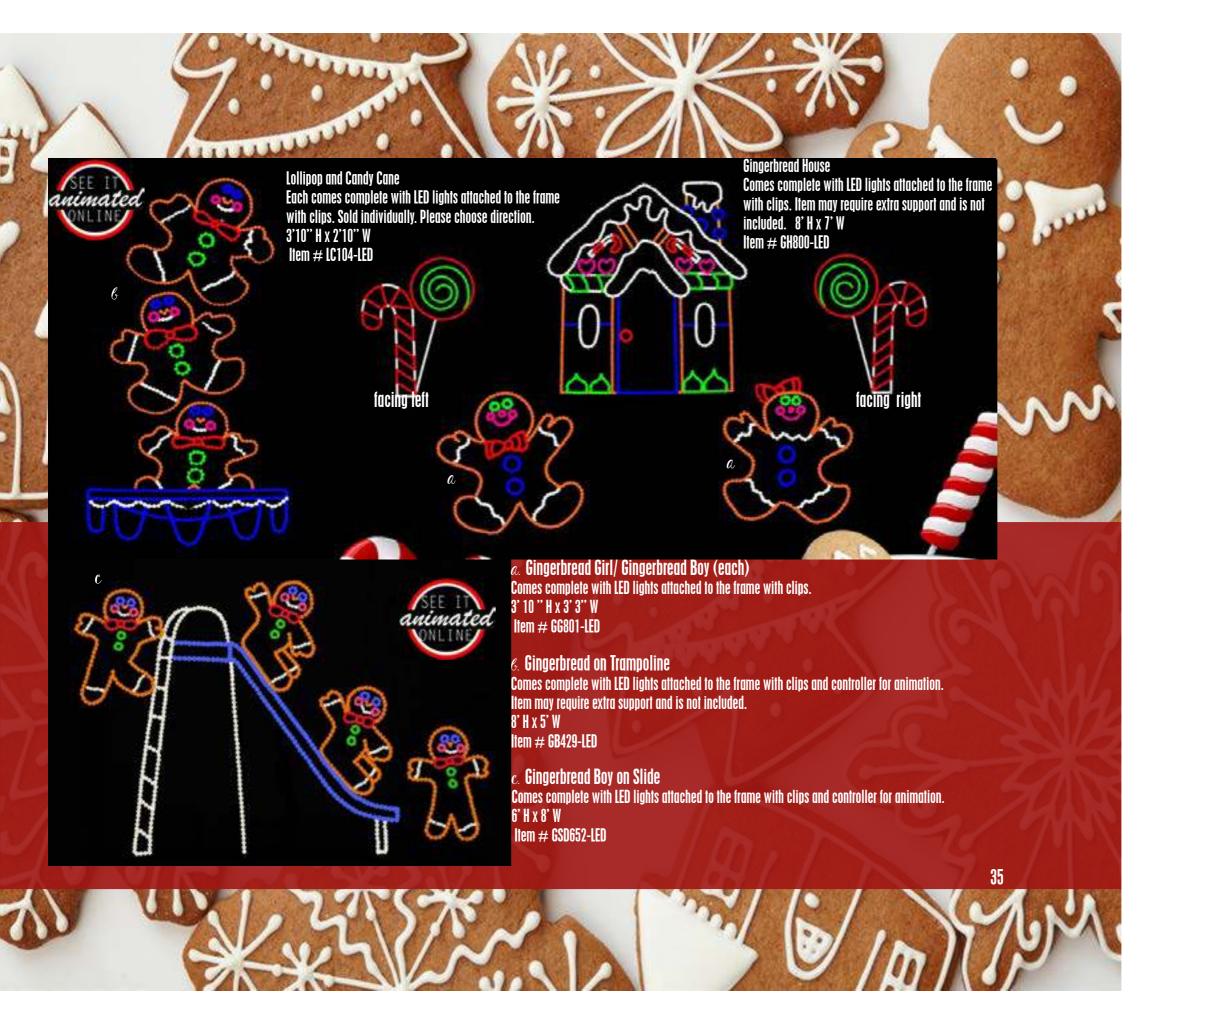

ps.

4' 8" H x 5' 3" W

Item # CJ103-LED

# Jesus is the Reason

Comes complete with LED lights attached to the frame using clips.

4' H x 8'W

Item # JR803-LED

















# Santa's Rock Band

Comes complete with Rockin Santa, Rockin Rudy, Rockin Elf and Christmas Rocks sign. All items have LED lights attached to the frame with clips and controllers for animations.

Item # RB216-LED
Items can be purchased separately

a. Rockin Santa 5' 1" H x 5' 5" W Item # RS212-LED 6. Rockin Elf 5' 2" H x 4' 5" W Item # RE215-LED c. Rockin Rudy 5' 7" H x 3' 5" W

Item # RR214-LED d. Christmas Rocks sign 2'5" H x 6' W

Item # CR213-LED

Santa on Harley with Toy Cart Comes complete with LED lights attached to the frame with clips and controller for animation. 4'6" H x 9" W Item # SHA451-LED