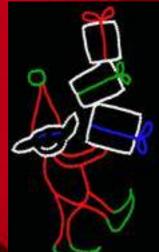

## d. Giant Christmas Lights

Each section of 3 comes complete with LED lights attached to the frame with clips.

2' H x 4' 4" W each section Item # LB318-LED

Elf with 3 Presents Comes complete with LED lights attached to the frame with clips. 4' 6" H x 2' 6" W Item # EP533-LED