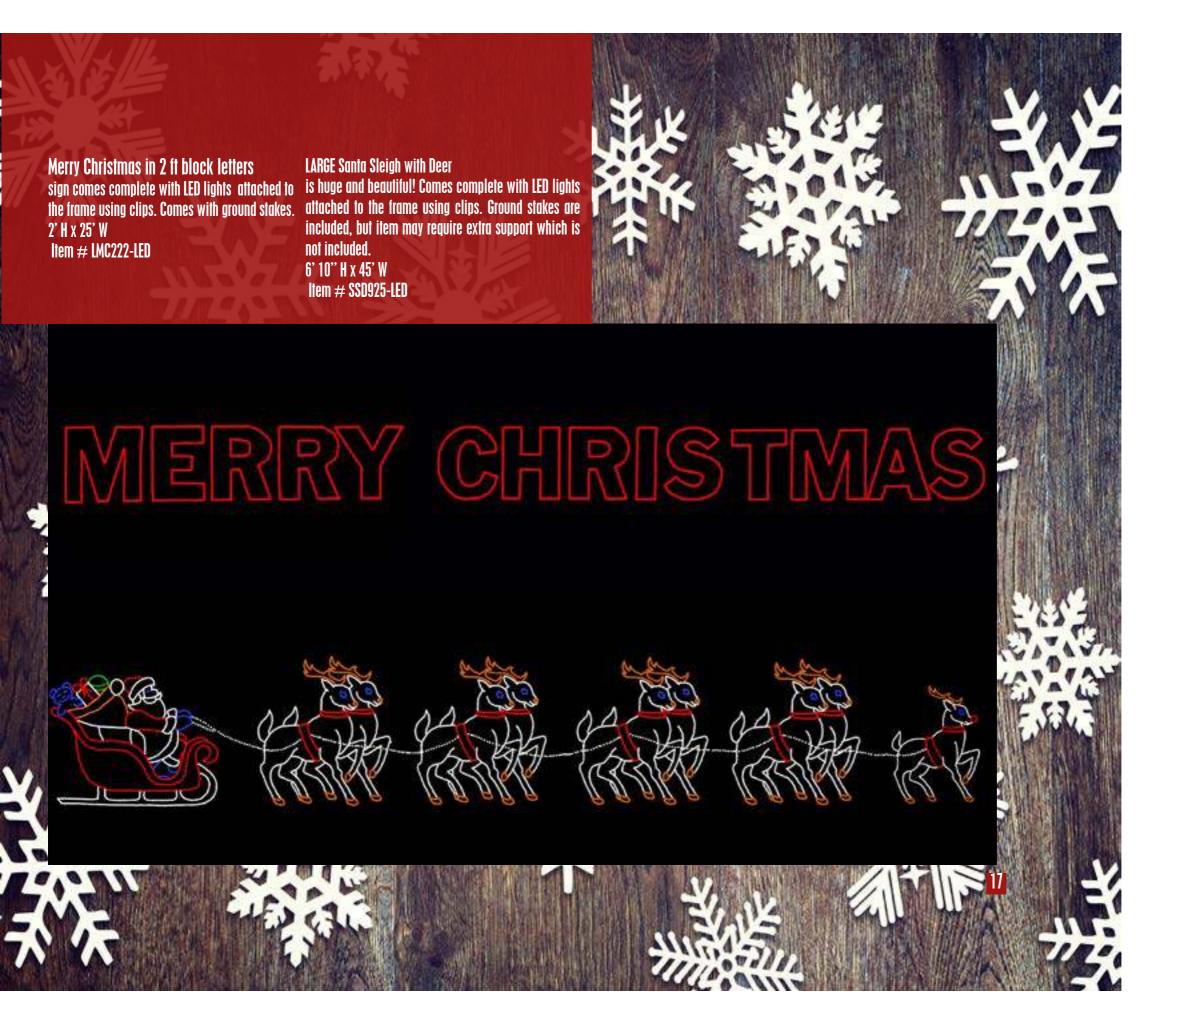

ached. This is a hanging item and ground stakes are not in-

4' H x 4' W Item# WR295-LED

cluded.

## d. Giant Christmas Lights

Each section of 3 comes complete with LED lights attached to the frame with clips.

2' H x 4' 4" W each section Item # LB318-LED





Elf with 3 Presents Comes complete with LED lights attached to the frame with clips. 4' 6" H x 2' 6" W Item # EP533-LED

## Jolly Snowman

Comes complete with LED lights attached to the frame with clips and controller for animation.

6'3" H x 4'10" W Item # JS454-LED



Merry Christmas in Script
Comes complete with LED lights attached to the frame with clips.
4' 6" H x 9' 3" W
Item # MC299-LED

# Stocking

Comes complete with LED lights attached to the frame with clips. 5'3" H x 3'6" W Item # ST321-LED

hristmas





























#### a. Christmas Carolers

Newly designed for 2017! Comes complete with LED lights attached to the frame with clips. Designed for easy storage and shipping. Includes 1 Boy, 2 Girls, and 1 Lamp Post with bow.

6'2" H x approx 7' W Item # CCL132-LED

#### 6. Furry Carolers

Comes complete with LED lights attached to the frame with clips and ground stakes. Designed for easy shipping and storage.

6' H x 6'3" W Item # DC543-LED

#### c. Winter Wonderland

Comes complete with LED lights attached to the frame with clips and controller for animation.

3' 4" H x 14' W Item # WW439-LED











Pretty Angel comes complete with LED lights attached to the frame with clips, ground stakes and 2 point controller for animation. 6'10"H x 4'7"W Item # PA682-LED

Happy Birthday Jesus Cake comes