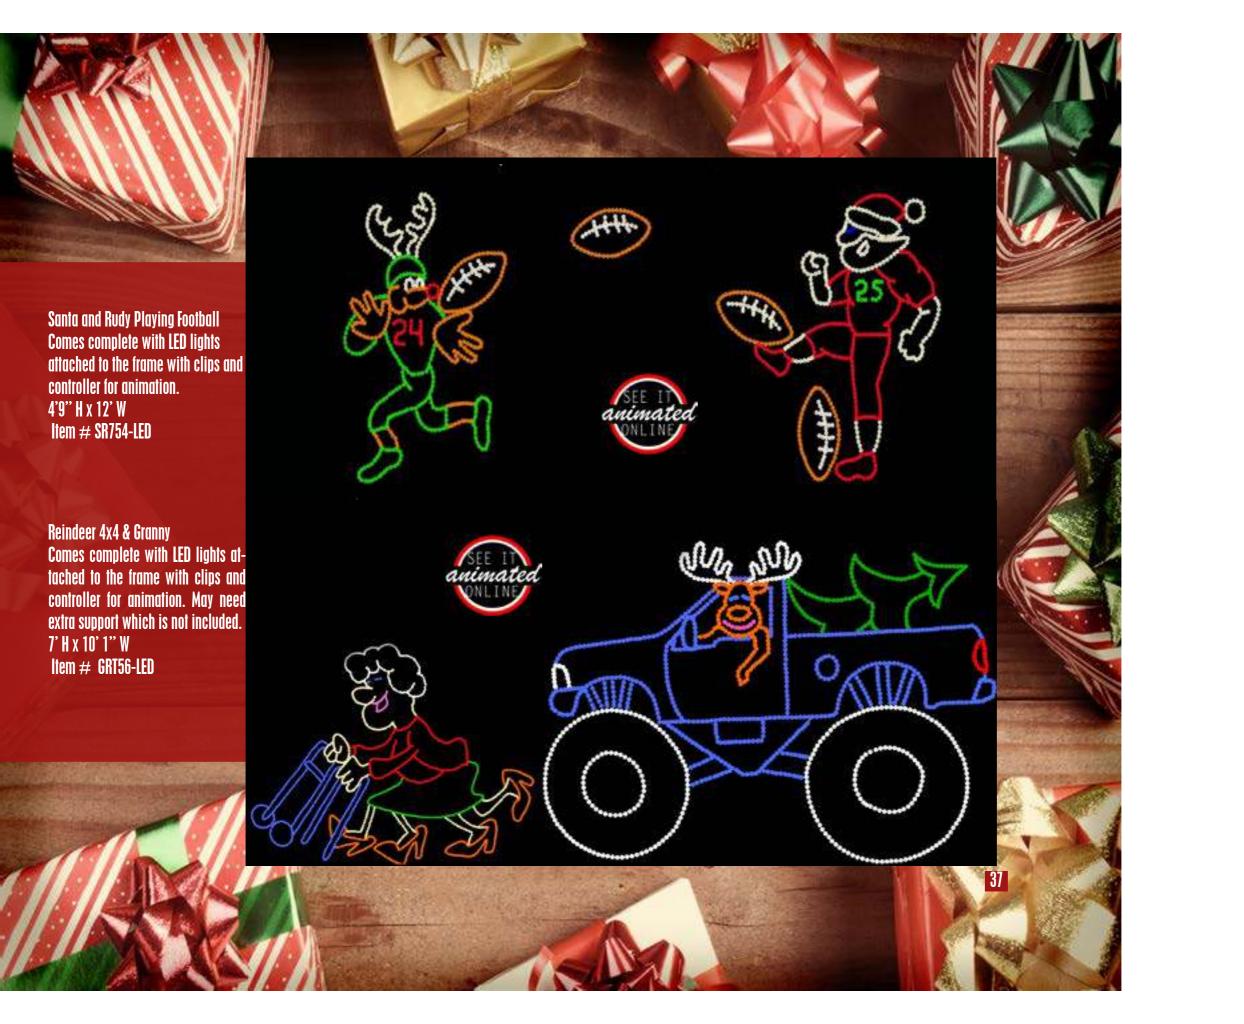

# Santa's Rock Band

Comes complete with Rockin Santa, Rockin Rudy, Rockin Elf and Christmas Rocks sign. All items have LED lights attached to the frame with clips and controllers for animations.

Item # RB216-LED
Items can be purchased separately

a. Rockin Santa 5' 1" H x 5' 5" W Item # RS212-LED 6. Rockin Elf 5' 2" H x 4' 5" W Item # RE215-LED c. Rockin Rudy 5' 7" H x 3' 5" W

Item # RR214-LED d. Christmas Rocks sign 2'5" H x 6' W

Item # CR213-LED