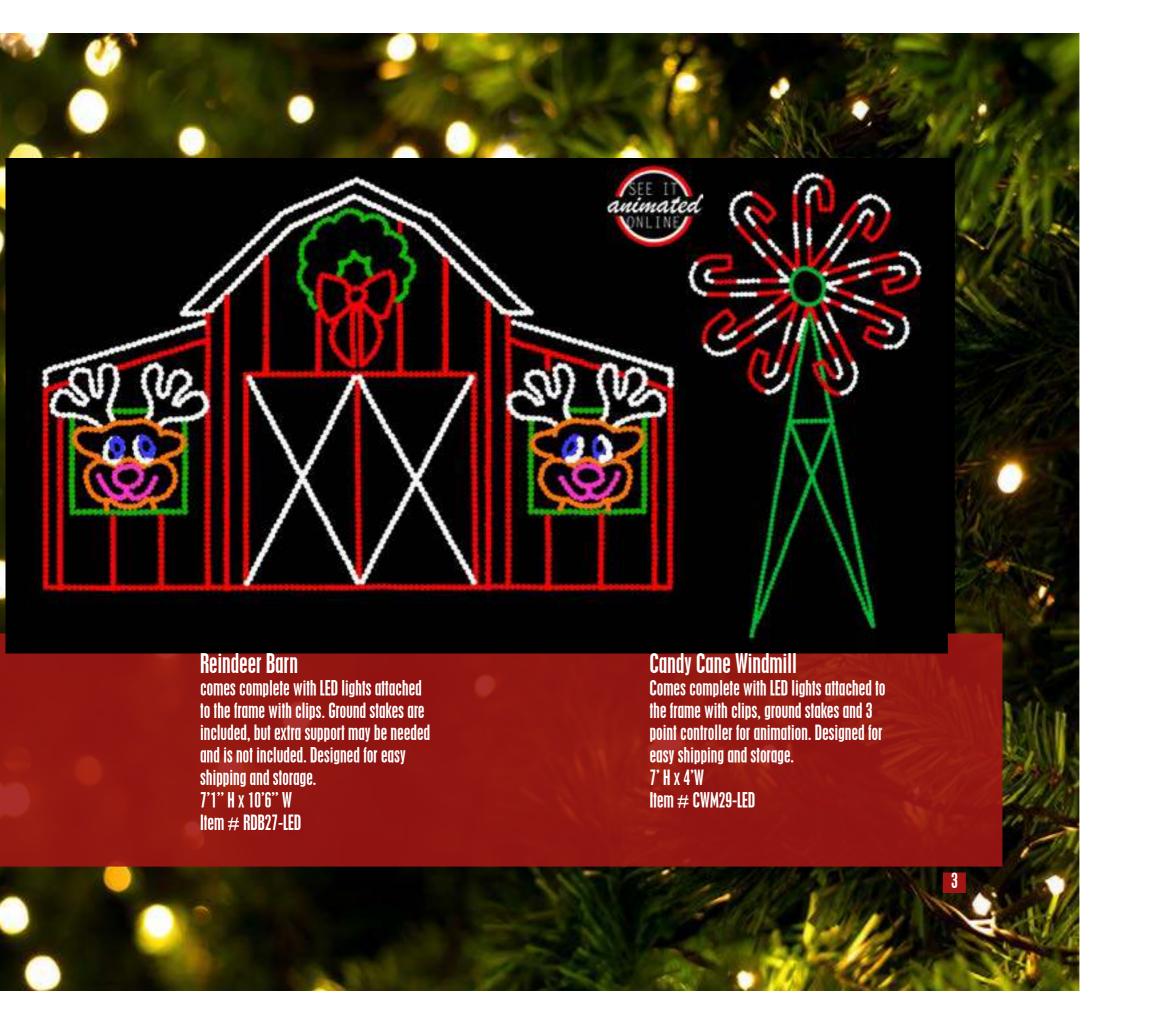

Comes complete with LED lights attached to the frame with clips. Hanging item. Ground stakes not included. 3' Diameter Item # SF210-LED

#### 6. Star Snowflake

Comes complete with LED lights attached to the frame with clips. Hanging item. Ground stakes not included. 3' Diameter Item # SF215-LED

#### c. Elf in the Hay

Comes complete with LED lights attached to the frame with clips and controller for animation. Item comes with ground stakes but may need extra support which is not included. Designed for easy shipping and storage. 7'H x 11' 5" W Item # EH373-LED



## d. Elf Kissing Reindeer

Comes complete with LED lights attached to the frame with clips and 2 point controller for animation. Designed for easy storage and shipping.

5'11' H x 7' W

Item # EKR12-LED

## e. Falling Snow