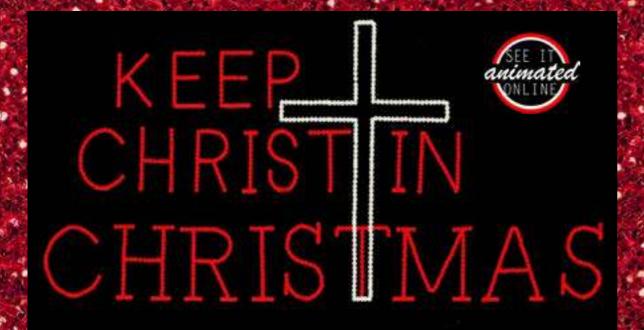

## Keep Christ in Christmas

Comes complete with LED lights attached to the frame with clips and controller for animation.

4'1" H x 9' W

Item # KCC248-LED