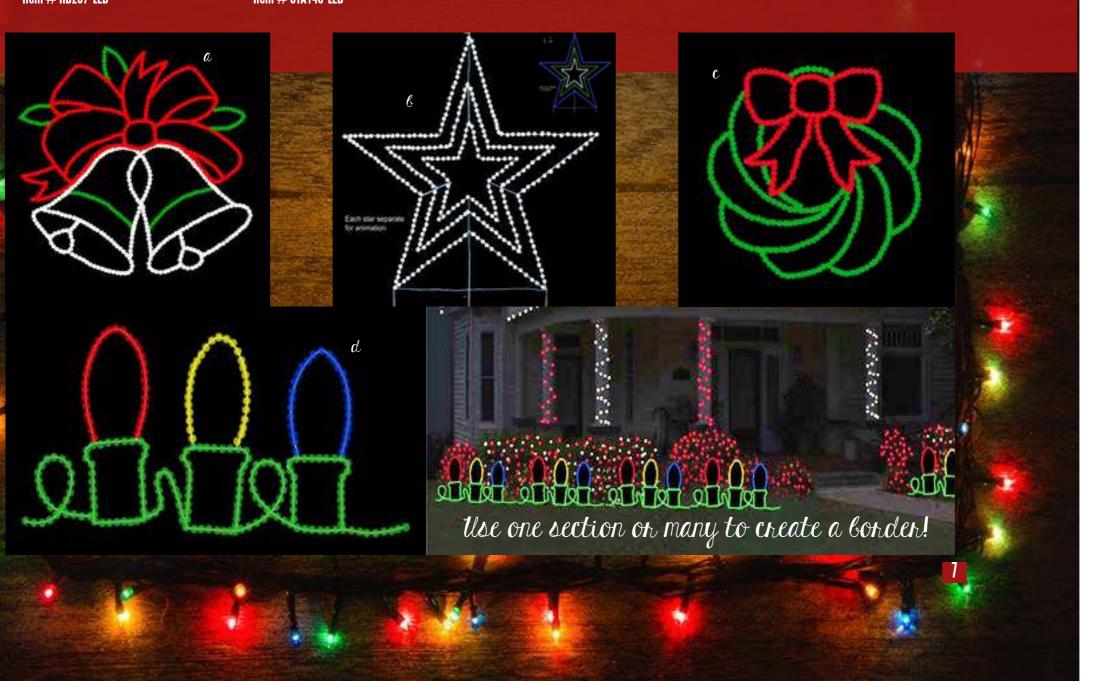

# 6. Animated Star Comes complete with LED lights attached to the frame with clins and controller for animation

frame with clips and controller for animation.
Can be a hanging item or has ground stakes for ground mount. Roof mount not available.
5' H x 5'W

Also available in blue green white. Item # STA143-LED c. Wreath with Bow comes complete with LED lights attached. This is a hanging item and ground stakes are not in-

4' H x 4' W Item# WR295-LED

cluded.

## d. Giant Christmas Lights

Each section of 3 comes complete with LED lights attached to the frame with clips.

2' H x 4' 4" W each section Item # LB318-LED

Elf with 3 Presents Comes complete with LED lights attached to the frame with clips. 4' 6" H x 2' 6" W Item # EP533-LED