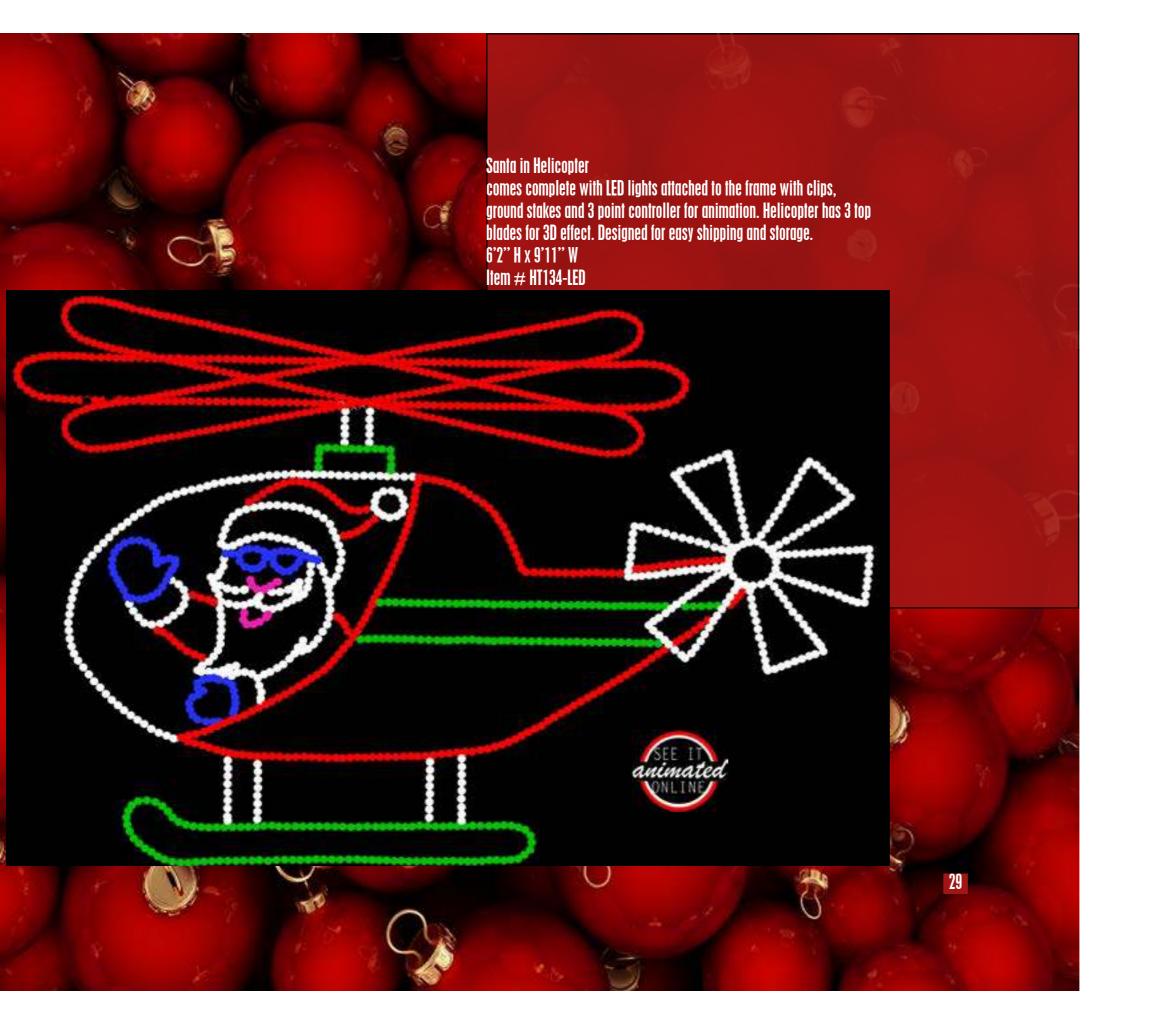

Comes complete with LED lights attached to the frame with clips. Hanging item. Ground stakes not included. 3' Diameter Item # SF210-LED

#### 6. Star Snowflake

Comes complete with LED lights attached to the frame with clips. Hanging item. Ground stakes not included. 3' Diameter Item # SF215-LED