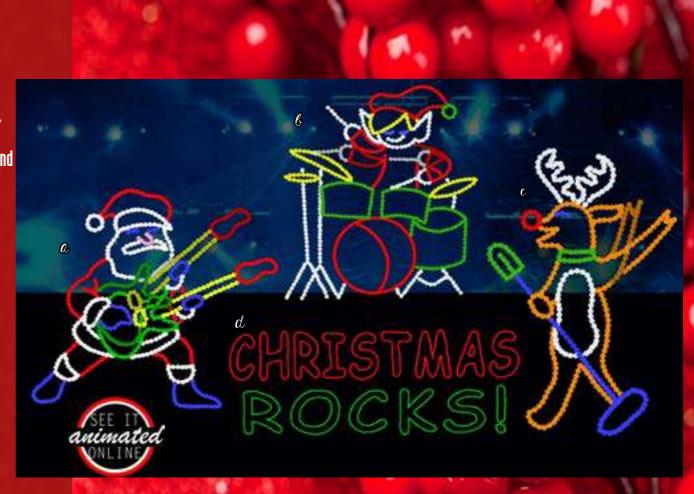

# Santa's Rock Band

Comes complete with Rockin Santa, Rockin Rudy, Rockin Elf and Christmas Rocks sign. All items have LED lights attached to the frame with clips and controllers for animations.

Item # RB216-LED
Items can be purchased separately

a. Rockin Santa 5' 1" H x 5' 5" W Item # RS212-LED 6. Rockin Elf 5' 2" H x 4' 5" W Item # RE215-LED c. Rockin Rudy 5' 7" H x 3' 5" W

Item # RR214-LED d. Christmas Rocks sign 2'5" H x 6' W

Item # CR213-LED