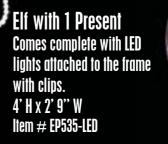

## Jolly Snowman

Comes complete with LED lights attached to the frame with clips and controller for animation.

6'3" H x 4'10" W Item # JS454-LED

Merry Christmas in Script
Comes complete with LED lights attached to the frame with clips.
4' 6" H x 9' 3" W
Item # MC299-LED