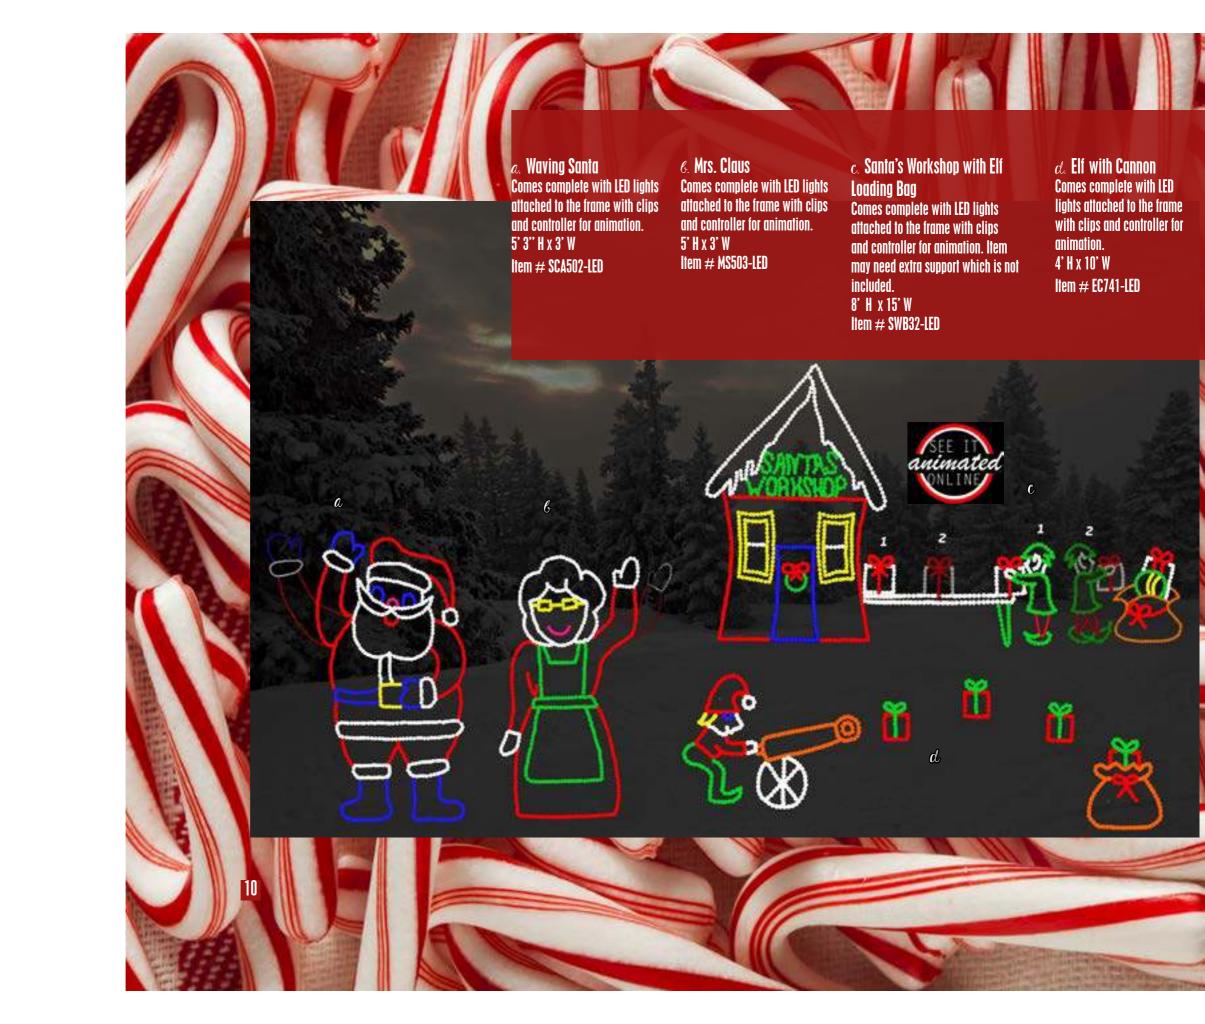

LED lights attached. This is a hanging item and ground stakes are not in-

4' H x 4' W Item# WR295-LED

cluded.

## d. Giant Christmas Lights

Each section of 3 comes complete with LED lights attached to the frame with clips.

2' H x 4' 4" W each section Item # LB318-LED





Elf with 3 Presents Comes complete with LED lights attached to the frame with clips. 4' 6" H x 2' 6" W Item # EP533-LED

## Jolly Snowman

Comes complete with LED lights attached to the frame with clips and controller for animation.

6'3" H x 4'10" W Item # JS454-LED



Merry Christmas in Script
Comes complete with LED lights attached to the frame with clips.
4' 6" H x 9' 3" W
Item # MC299-LED

# Stocking

Comes complete with LED lights attached to the frame with clips. 5'3" H x 3'6" W Item # ST321-LED

hristmas





























#### a. Christmas Carolers

Newly designed for 2017! Comes complete with LED lights attached to the frame with clips. Designed for easy storage and shipping. Includes 1 Boy, 2 Girls, and 1 Lamp Post with bow.

6'2" H x approx 7' W Item # CCL132-LED

#### 6. Furry Carolers

Comes complete with LED lights attached to the frame with clips and ground stakes. Designed for easy shipping and storage.

6' H x 6'3" W Item # DC543-LED

#### c. Winter Wonderland

Comes complete with LED lights attached to the frame with clips and controller for animation.

3' 4" H x 14' W Item # WW439-LED











Pretty Angel comes complete with LED lights attached to the frame with clips, ground stakes and 2 point controller for animation. 6'10"H x 4'7"W Item # PA682-LED

Happy Birthday Je