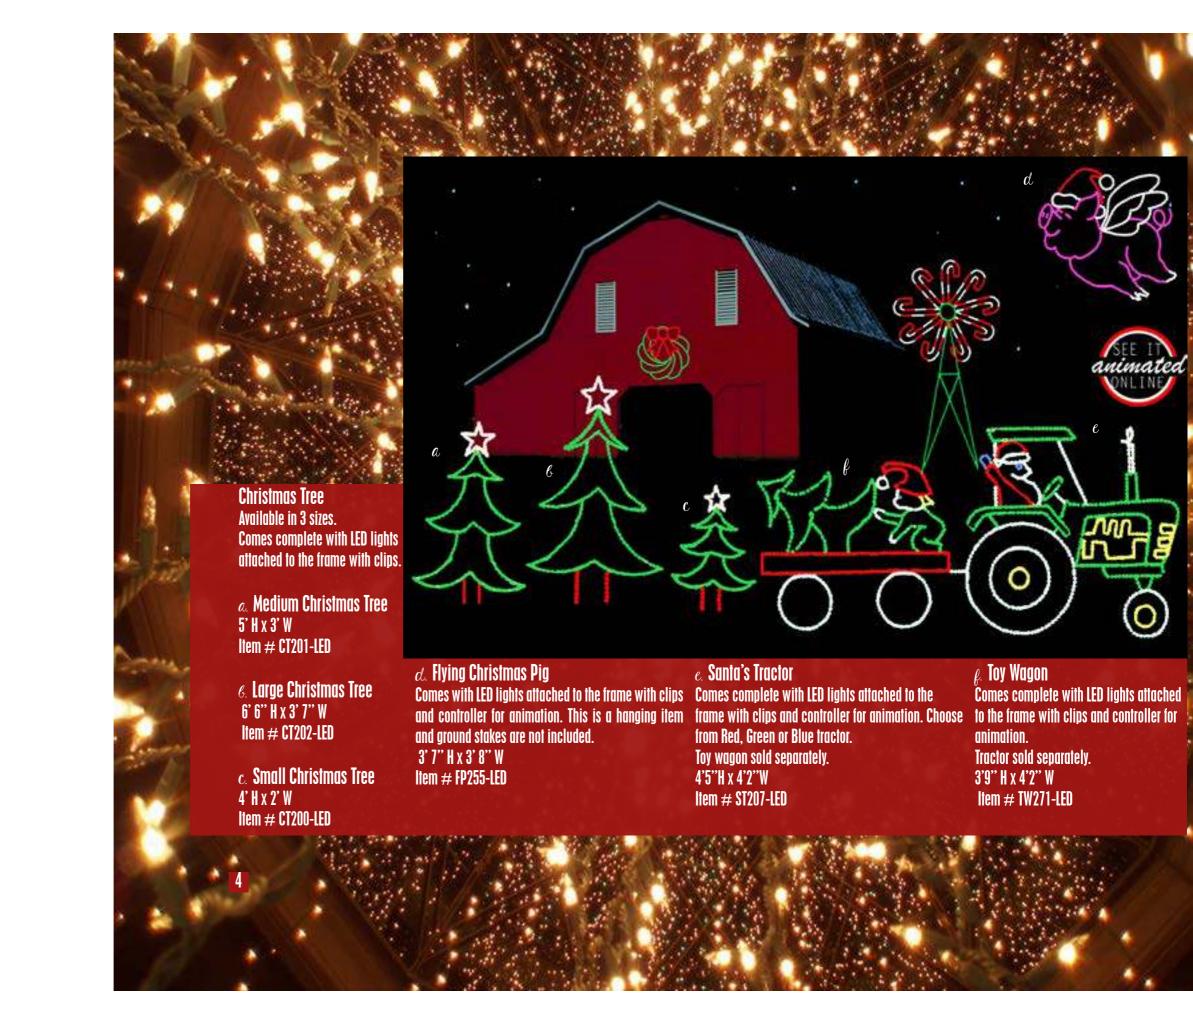

Comes complete with LED lights attached to the frame with clips. Hanging item. Ground stakes not included. 3' Diameter Item # SF210-LED

#### 6. Star Snowflake

Comes complete with LED lights attached to the frame with clips. Hanging item. Ground stakes not included. 3' Diameter Item # SF215-LED

#### c. Elf in the Hay

Comes complete with LED lights attached to the frame with clips and controller for animation. Item comes with ground stakes but may need extra support which is not included. Designed for easy shipping and storage. 7'H x 11' 5" W Item # EH373-LED



## d. Elf Kissing Reindeer

Comes complete with LED lights attached to the frame with clips and 2 point controller for animation. Designed for easy storage and shipping.

5'11' H x 7' W

Item # EKR12-LED

## e. Falling Snowfl