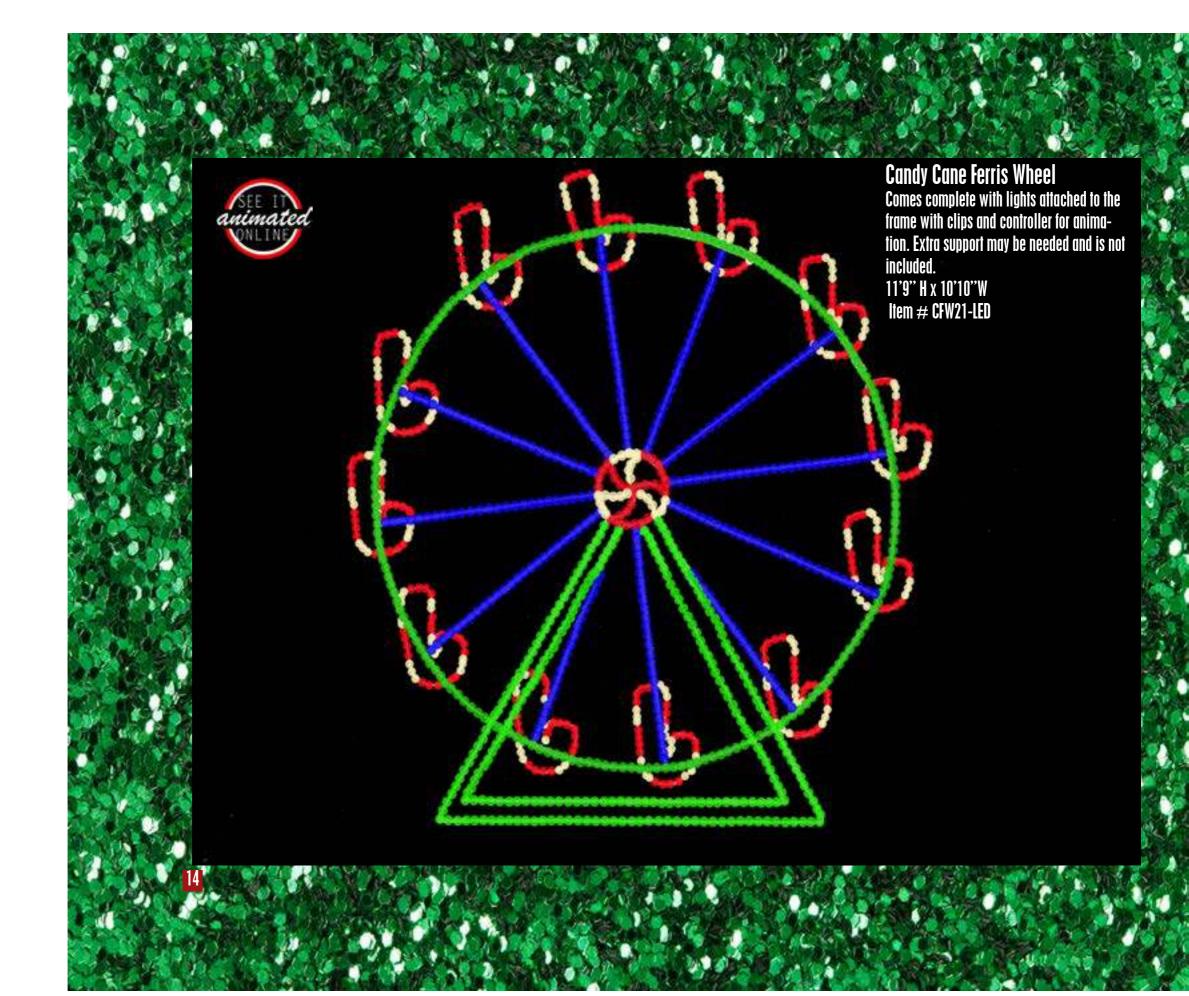

ts attached. This is a hanging item and ground stakes are not in-

4' H x 4' W Item# WR295-LED

cluded.

## d. Giant Christmas Lights

Each section of 3 comes complete with LED lights attached to the frame with clips.

2' H x 4' 4" W each section Item # LB318-LED





Elf with 3 Presents Comes complete with LED lights attached to the frame with clips. 4' 6" H x 2' 6" W Item # EP533-LED

## Jolly Snowman

Comes complete with LED lights attached to the frame with clips and controller for animation.

6'3" H x 4'10" W Item # JS454-LED



Merry Christmas in Script
Comes complete with LED lights attached to the frame with clips.
4' 6" H x 9' 3" W
Item # MC299-LED

# Stocking

Comes complete with LED lights attached to the frame with clips. 5'3" H x 3'6" W Item # ST321-LED

hristmas





























#### a. Christmas Carolers

Newly designed for 2017! Comes complete with LED lights attached to the frame with clips. Designed for easy storage and shipping. Includes 1 Boy, 2 Girls, and 1 Lamp Post with bow.

6'2" H x approx 7' W Item # CCL132-LED

#### 6. Furry Carolers

Comes complete with LED lights attached to the frame with clips and ground stakes. Designed for easy shipping and storage.

6' H x 6'3" W Item # DC543-LED

#### c. Winter Wonderland

Comes complete with LED lights attached to the frame with clips and controller for animation.

3' 4" H x 14' W Item # WW439-LED











Pretty Angel comes complete with LED lights attached to the frame with clips, ground stakes and 2 point controller for animation. 6'10"H x 4'7"W Item # PA682-LED

Happy Birthday Jesus Cake